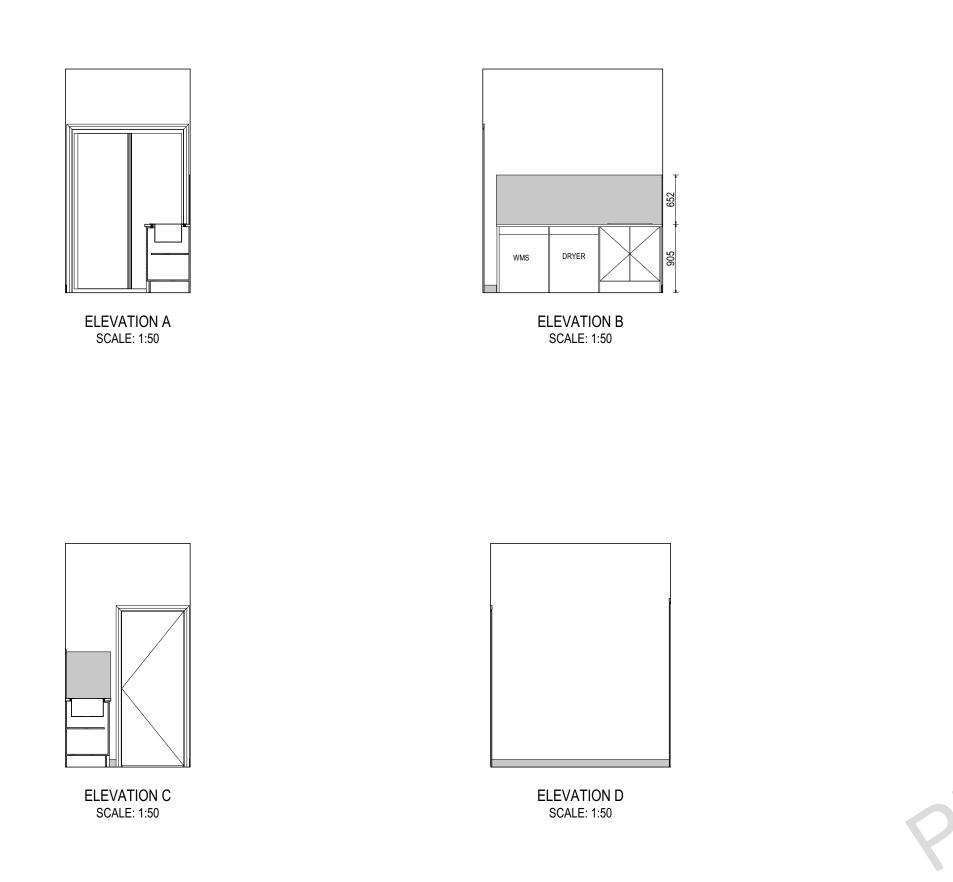

### Clarence City Council DEVELOPMENT/USE OR SUBDIVISION CHECKLIST

Where it is proposed to erect buildings, **detailed plans** with dimensions at a scale of 1:100 or 1:200 showing:

- Internal layout of each building on the site.
- Private open space for each dwelling.
- External storage spaces.
- Car parking space location and layout.
- Major elevations of every building to be erected.
- Shadow diagrams of the proposed buildings and adjacent structures demonstrating the extent of shading of adjacent private open spaces and external windows of buildings on adjacent sites.
  - Relationship of the elevations to natural ground level, showing any proposed cut or fill.
- Materials and colours to be used on rooves and external walls.