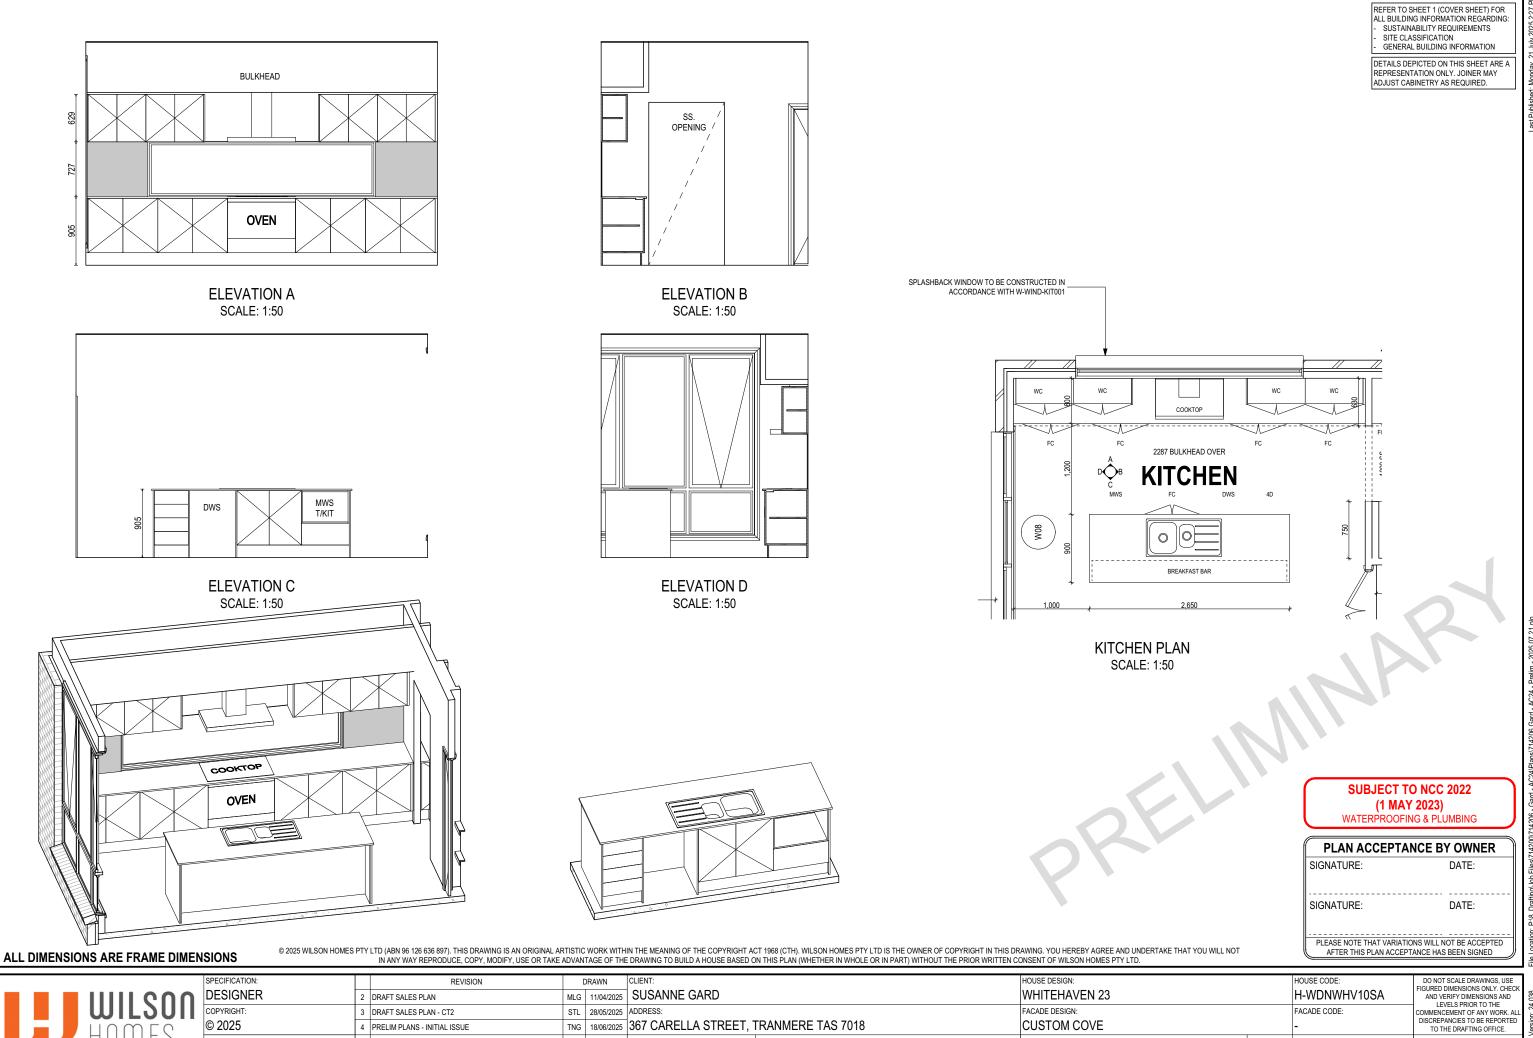

|
| Cocument Set ID: 5639854                                                | NS- UPDATE & RFI RESPONSE RT2         | 21/07/2025 | 12 / - / 185061         | CLARENCE COUNCIL | FLOOR COVERINGS 9 / 16         | 1:100                | 114200                                                       |

Version: 1, Version Date: 21/07/2025

|                | 0        |
|----------------|----------|
|                |          |
|                | A        |
|                |          |
|                |          |
| DRCH           | <u>_</u> |
| DRCH<br>(PB)   | 1,       |
| 6 <sup>6</sup> |          |
|                |          |

SIGNATURE:

DATE:

SIGNATURE: DATE:

PLEASE NOTE THAT VARIATIONS WILL NOT BE ACCEPTED AFTER THIS PLAN ACCEPTANCE HAS BEEN SIGNED



|   | SPECIFICATION: | REVISION                              |     | RAWN       | CLIENT:               |                   | HOUSE DESIGN:   |
|---|----------------|---------------------------------------|-----|------------|-----------------------|-------------------|-----------------|
| Λ | DESIGNER       | 2 DRAFT SALES PLAN                    | MLG | 11/04/2025 | SUSANNE GARD          |                   | WHITEHAVEN 23   |
|   | COPYRIGHT:     | 3 DRAFT SALES PLAN - CT2              | STL | 28/05/2025 | ADDRESS:              |                   | FACADE DESIGN:  |
|   | © 2025         | 4 PRELIM PLANS - INITIAL ISSUE        | TNG | 18/06/2025 | 367 CARELLA STREET, 1 | TRANMERE TAS 7018 | CUSTOM COVE     |
|   |                |                                       |     |