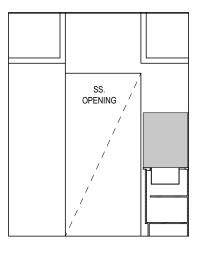

### Clarence City Council DEVELOPMENT/USE OR SUBDIVISION CHECKLIST

Where it is proposed to erect buildings, **detailed plans** with dimensions at a scale of 1:100 or 1:200 showing:

- Internal layout of each building on the site.
- Private open space for each dwelling.
- External storage spaces.
- Car parking space location and layout.
- Major elevations of every building to be erected.
- Shadow diagrams of the proposed buildings and adjacent structures demonstrating the extent of shading of adjacent private open spaces and external windows of buildings on adjacent sites.
  - Relationship of the elevations to natural ground level, showing any proposed cut or fill.
- Materials and colours to be used on rooves and external walls.