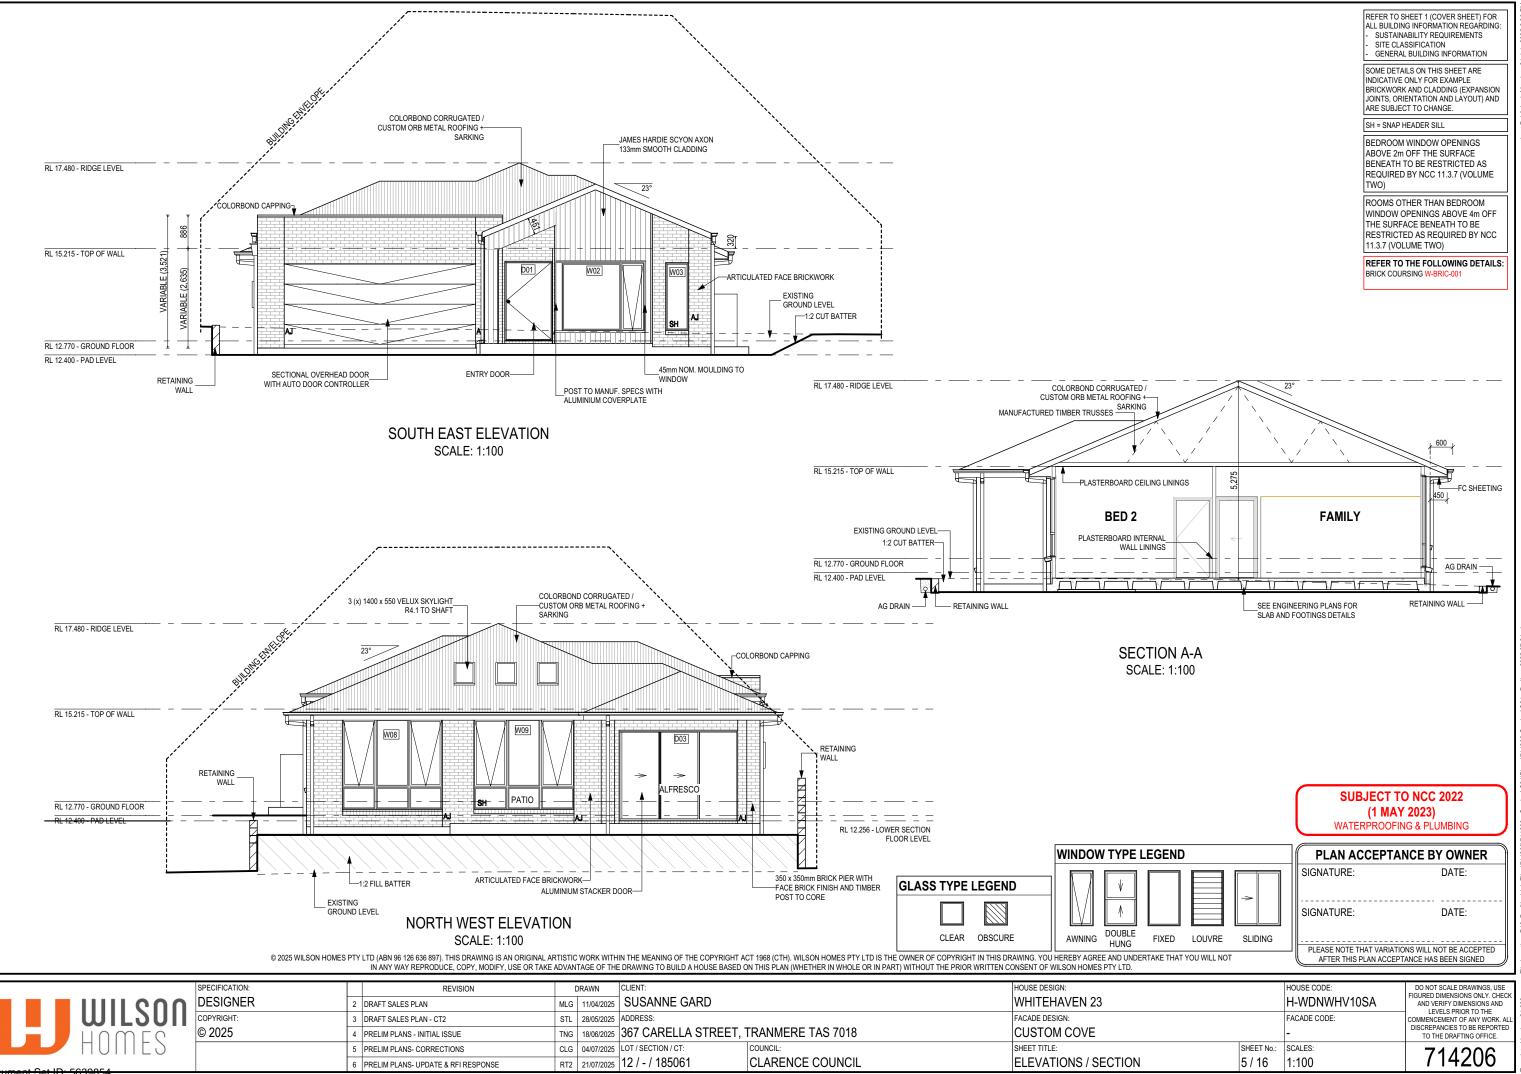

### Clarence City Council DEVELOPMENT/USE OR SUBDIVISION CHECKLIST

Where it is proposed to erect buildings, **detailed plans** with dimensions at a scale of 1:100 or 1:200 showing:

- Internal layout of each building on the site.
- Private open space for each dwelling.
- External storage spaces.
- Car parking space location and layout.
- Major elevations of every building to be erected.
- Shadow diagrams of the proposed buildings and adjacent structures demonstrating the extent of shading of adjacent private open spaces and external windows of buildings on adjacent sites.
  - Relationship of the elevations to natural ground level, showing any proposed cut or fill.
- Materials and colours to be used on rooves and external walls.