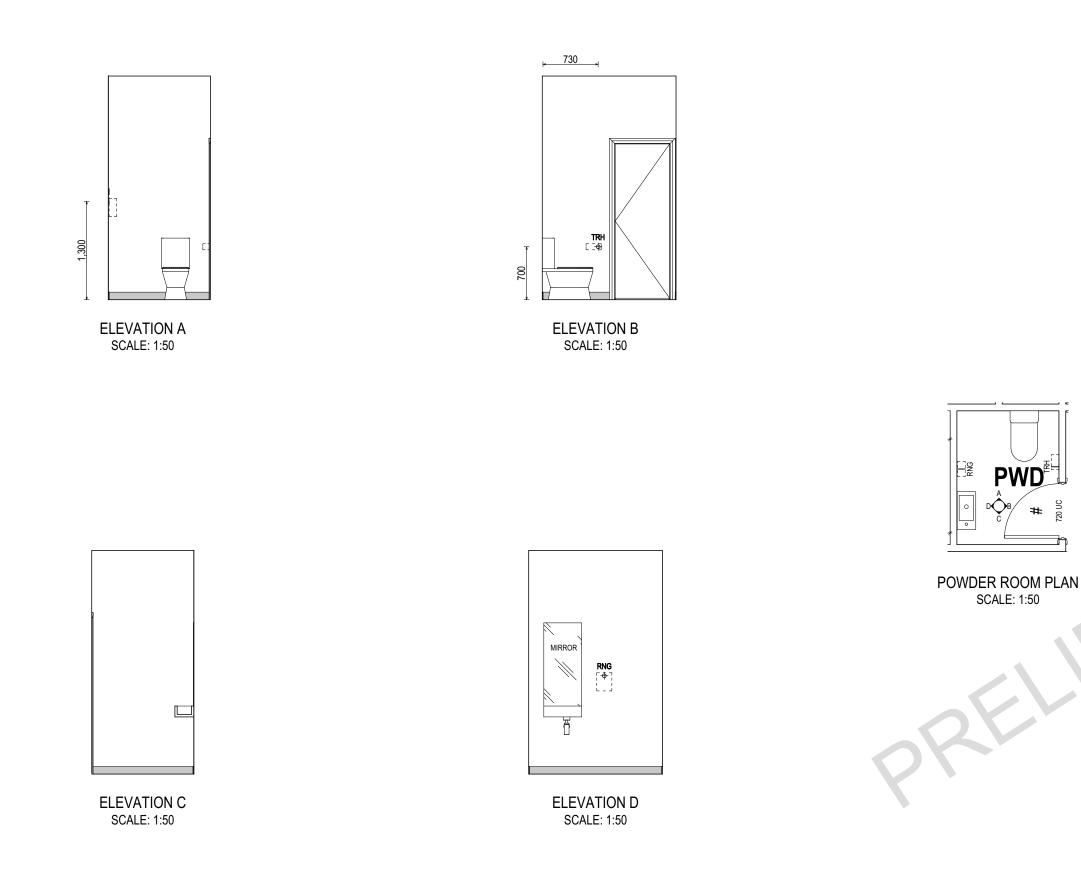

### Clarence City Council DEVELOPMENT/USE OR SUBDIVISION CHECKLIST

Where it is proposed to erect buildings, **detailed plans** with dimensions at a scale of 1:100 or 1:200 showing:

- Internal layout of each building on the site.
- Private open space for each dwelling.
- External storage spaces.
- Car parking space location and layout.
- Major elevations of every building to be erected.
- Shadow diagrams of the proposed buildings and adjacent structures demonstrating the extent of shading of adjacent private open spaces and external windows of buildings on adjacent sites.
  - Relationship of the elevations to natural ground level, showing any proposed cut or fill.
- Materials and colours to be used on rooves and external walls.