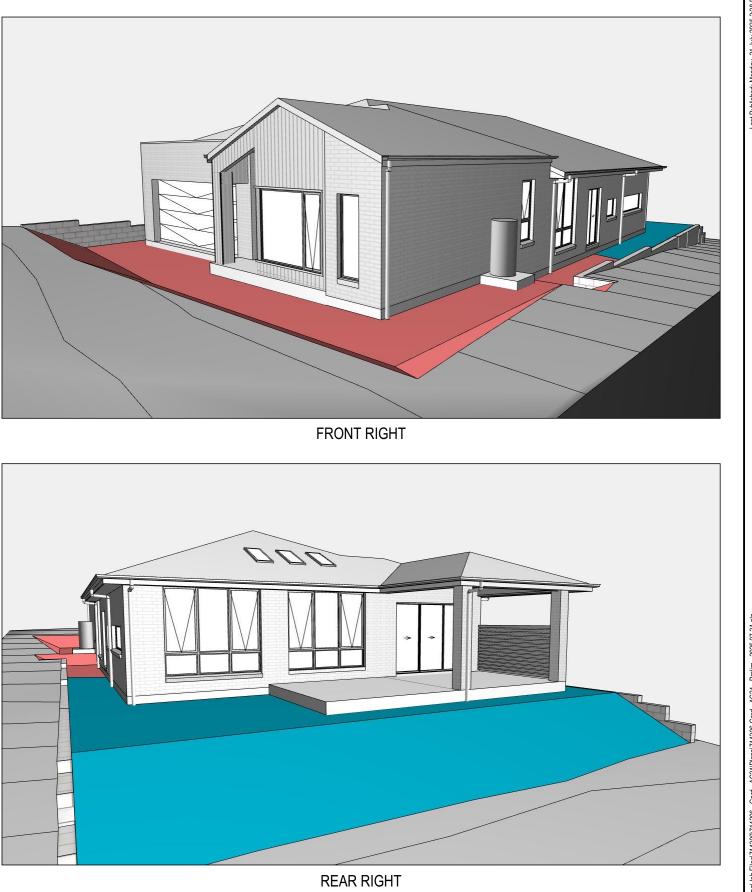

### Clarence City Council DEVELOPMENT/USE OR SUBDIVISION CHECKLIST

Where it is proposed to erect buildings, **detailed plans** with dimensions at a scale of 1:100 or 1:200 showing:

- Internal layout of each building on the site.
- Private open space for each dwelling.
- External storage spaces.
- Car parking space location and layout.
- Major elevations of every building to be erected.
- Shadow diagrams of the proposed buildings and adjacent structures demonstrating the extent of shading of adjacent private open spaces and external windows of buildings on adjacent sites.
  - Relationship of the elevations to natural ground level, showing any proposed cut or fill.
- Materials and colours to be used on rooves and external walls.