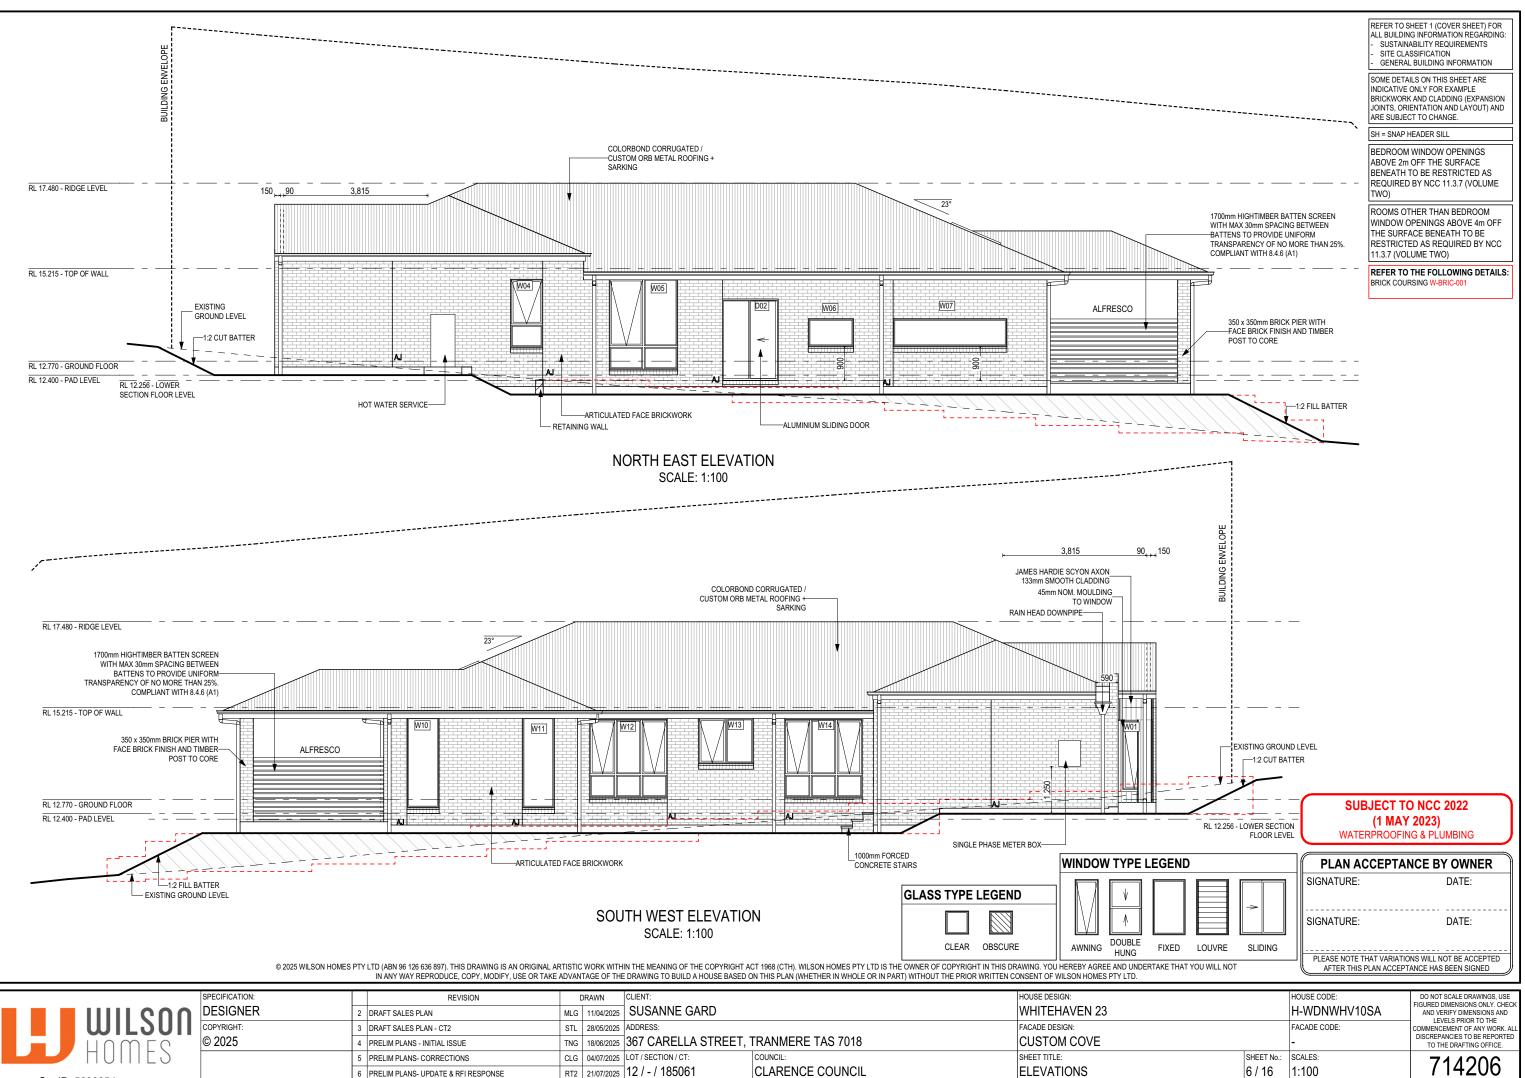

### Clarence City Council DEVELOPMENT/USE OR SUBDIVISION CHECKLIST

Where it is proposed to erect buildings, **detailed plans** with dimensions at a scale of 1:100 or 1:200 showing:

- Internal layout of each building on the site.
- Private open space for each dwelling.
- External storage spaces.
- Car parking space location and layout.
- Major elevations of every building to be erected.
- Shadow diagrams of the proposed buildings and adjacent structures demonstrating the extent of shading of adjacent private open spaces and external windows of buildings on adjacent sites.
  - Relationship of the elevations to natural ground level, showing any proposed cut or fill.
- Materials and colours to be used on rooves and external walls.