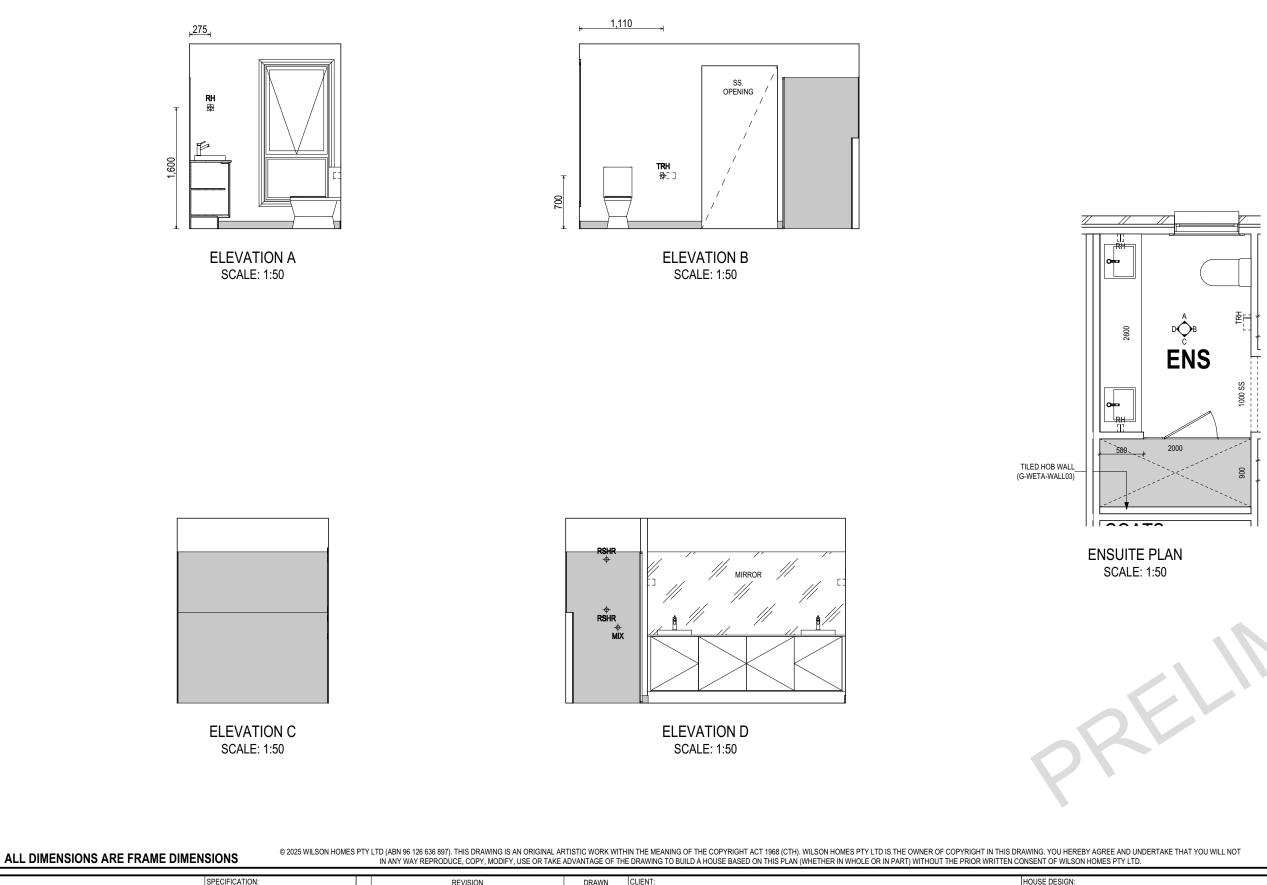

### Clarence City Council DEVELOPMENT/USE OR SUBDIVISION CHECKLIST

Where it is proposed to erect buildings, **detailed plans** with dimensions at a scale of 1:100 or 1:200 showing:

- Internal layout of each building on the site.
- Private open space for each dwelling.
- External storage spaces.
- Car parking space location and layout.
- Major elevations of every building to be erected.
- Shadow diagrams of the proposed buildings and adjacent structures demonstrating the extent of shading of adjacent private open spaces and external windows of buildings on adjacent sites.
  - Relationship of the elevations to natural ground level, showing any proposed cut or fill.
- Materials and colours to be used on rooves and external walls.