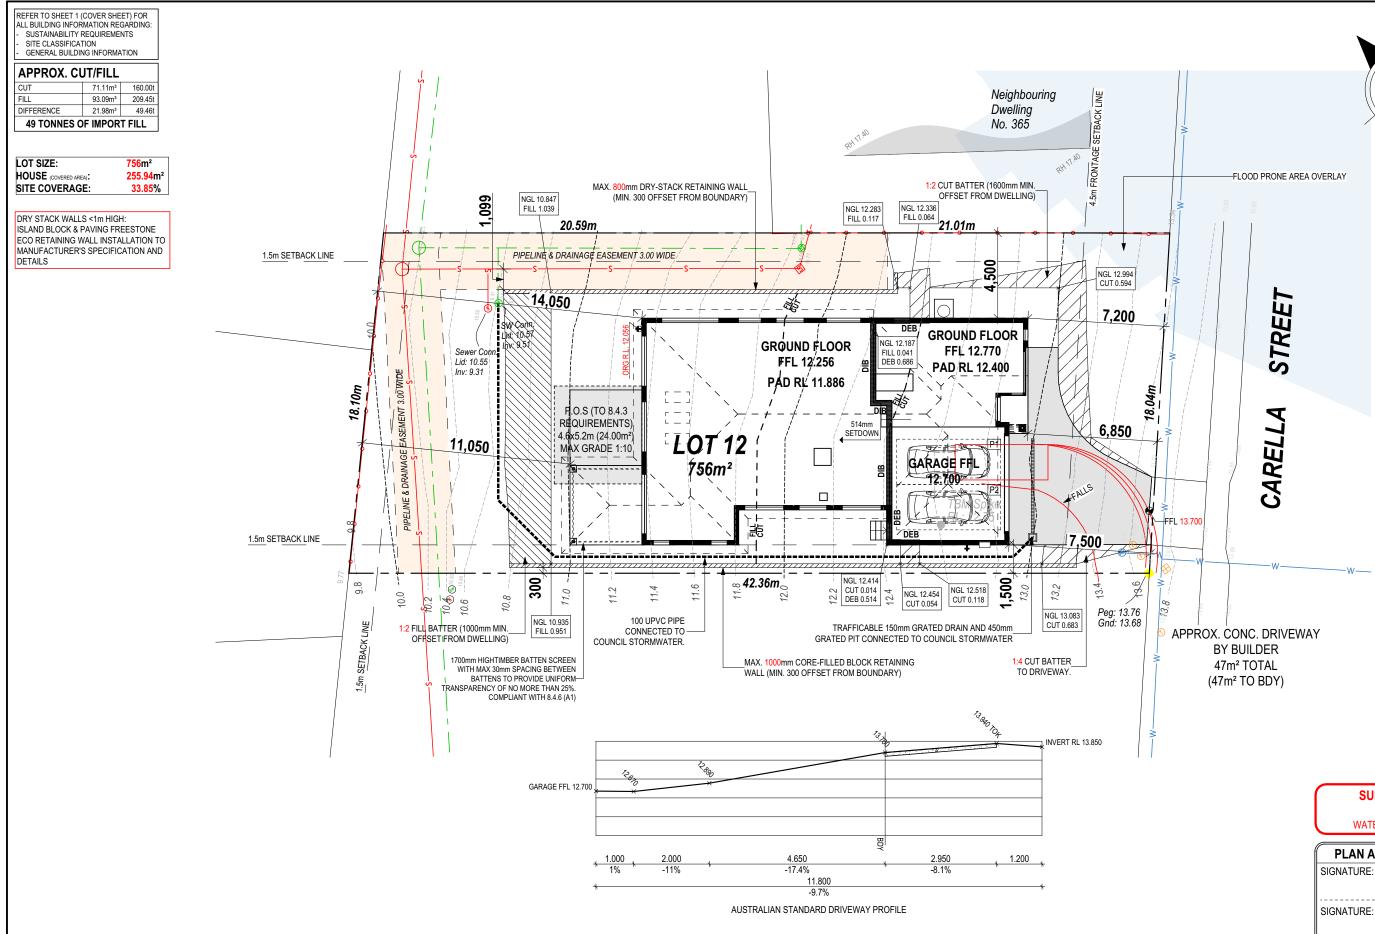

- Site analysis plan and site plan, including where relevant:
  - Existing and proposed use(s) on site.
  - Boundaries and dimensions of the site.
  - Topography, including contours showing AHD levels and major site features.
  - Natural drainage lines, watercourses and wetlands on or adjacent to the site.
  - Soil type.
  - Vegetation types and distribution, and trees and vegetation to be removed.
  - Location and capacity of any existing services or easements on/to the site.
  - Existing pedestrian and vehicle access to the site.
  - Location of existing and proposed buildings on the site.
  - Location of existing adjoining properties, adjacent buildings and their uses.
  - Any natural hazards that may affect use or development on the site.
  - Proposed roads, driveways, car parking areas and footpaths within the site.
  - Any proposed open space, communal space, or facilities on the site.
  - Main utility service connection points and easements.
  - Proposed subdivision lot boundaries.

Where it is proposed to erect buildings, a plan of the proposed **landscaping** showing:

- Planting concepts.
- Paving materials and drainage treatments and lighting for vehicle areas and footpaths.
- Plantings proposed for screening from adjacent sites or public places.
- Any additional reports, plans or other information required by the relevant zone or code.