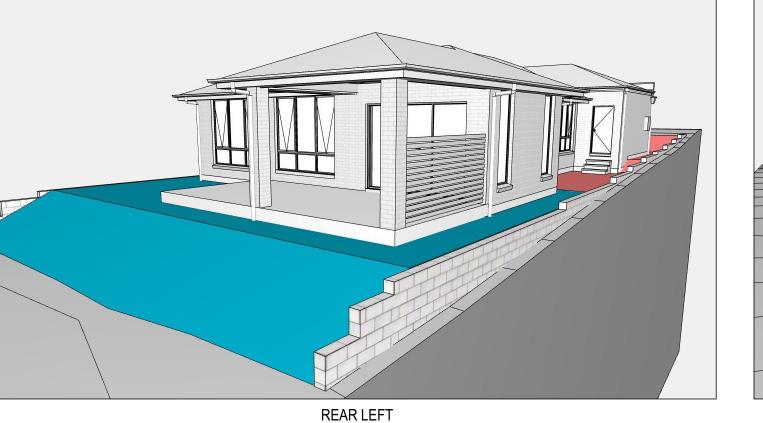

### Clarence City Council DEVELOPMENT/USE OR SUBDIVISION CHECKLIST

Where it is proposed to erect buildings, **detailed plans** with dimensions at a scale of 1:100 or 1:200 showing:

- Internal layout of each building on the site.
- Private open space for each dwelling.
- External storage spaces.
- Car parking space location and layout.
- Major elevations of every building to be erected.
- Shadow diagrams of the proposed buildings and adjacent structures demonstrating the extent of shading of adjacent private open spaces and external windows of buildings on adjacent sites.
  - Relationship of the elevations to natural ground level, showing any proposed cut or fill.
- Materials and colours to be used on rooves and external walls.