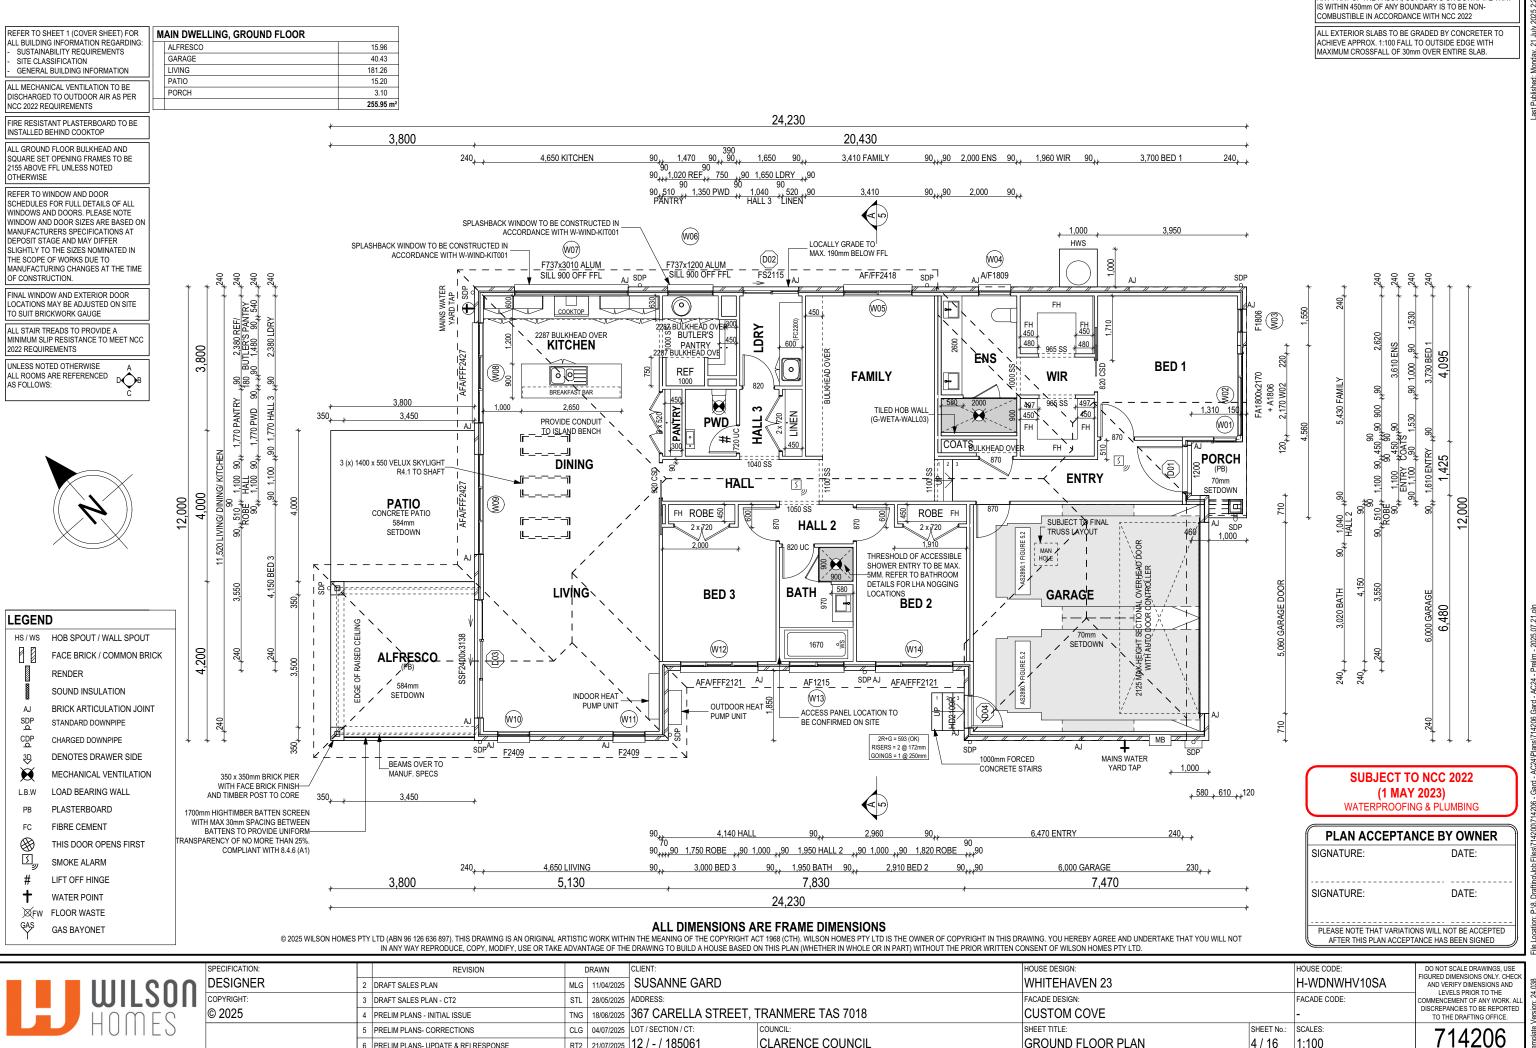

### Clarence City Council DEVELOPMENT/USE OR SUBDIVISION CHECKLIST

Where it is proposed to erect buildings, **detailed plans** with dimensions at a scale of 1:100 or 1:200 showing:

- Internal layout of each building on the site.
- Private open space for each dwelling.
- External storage spaces.
- Car parking space location and layout.
- Major elevations of every building to be erected.
- Shadow diagrams of the proposed buildings and adjacent structures demonstrating the extent of shading of adjacent private open spaces and external windows of buildings on adjacent sites.
  - Relationship of the elevations to natural ground level, showing any proposed cut or fill.
- Materials and colours to be used on rooves and external walls.