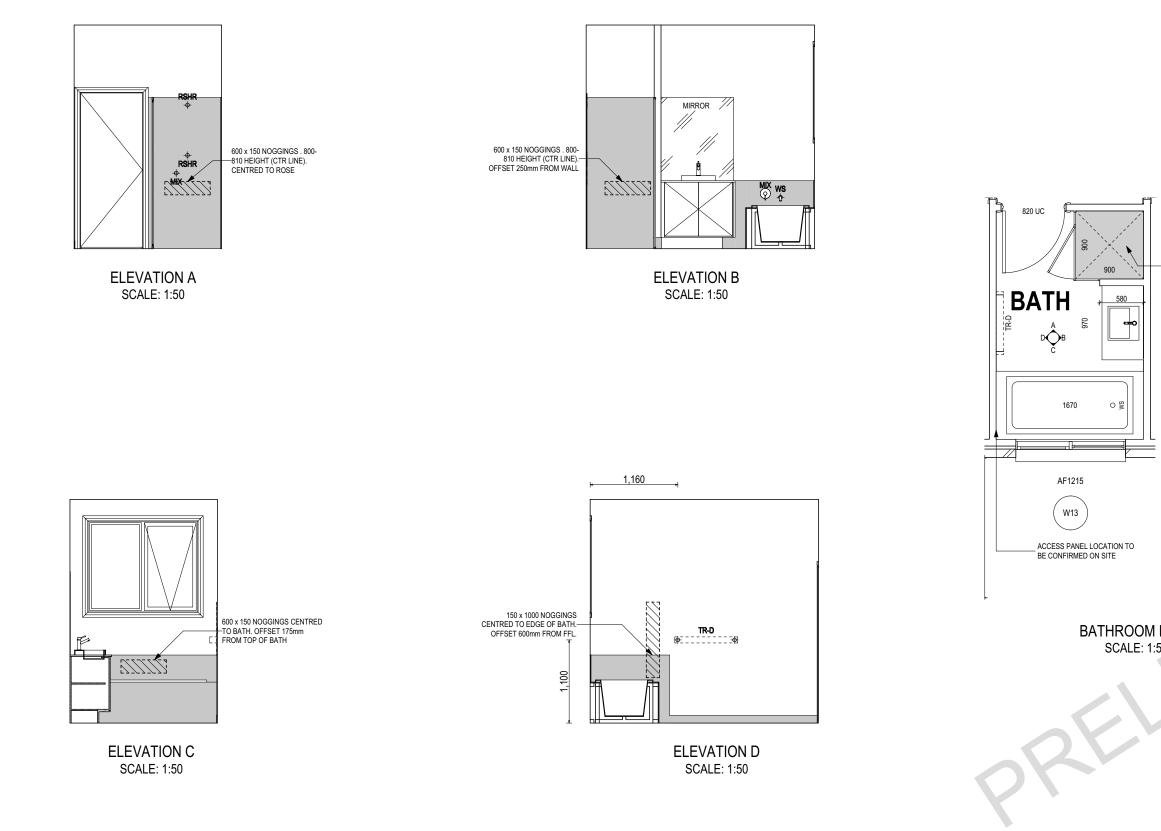

### Clarence City Council DEVELOPMENT/USE OR SUBDIVISION CHECKLIST

Where it is proposed to erect buildings, **detailed plans** with dimensions at a scale of 1:100 or 1:200 showing:

- Internal layout of each building on the site.
- Private open space for each dwelling.
- External storage spaces.
- Car parking space location and layout.
- Major elevations of every building to be erected.
- Shadow diagrams of the proposed buildings and adjacent structures demonstrating the extent of shading of adjacent private open spaces and external windows of buildings on adjacent sites.
  - Relationship of the elevations to natural ground level, showing any proposed cut or fill.
- Materials and colours to be used on rooves and external walls.