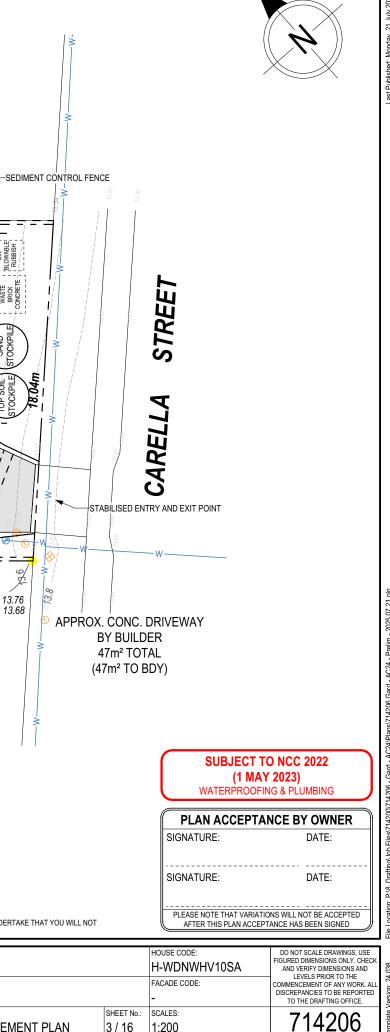

- Site analysis plan and site plan, including where relevant:
  - Existing and proposed use(s) on site.
  - Boundaries and dimensions of the site.
  - Topography, including contours showing AHD levels and major site features.
  - Natural drainage lines, watercourses and wetlands on or adjacent to the site.
  - Soil type.
  - Vegetation types and distribution, and trees and vegetation to be removed.
  - Location and capacity of any existing services or easements on/to the site.
  - Existing pedestrian and vehicle access to the site.
  - Location of existing and proposed buildings on the site.
  - Location of existing adjoining properties, adjacent buildings and their uses.
  - Any natural hazards that may affect use or development on the site.
  - Proposed roads, driveways, car parking areas and footpaths within the site.
  - Any proposed open space, communal space, or facilities on the site.
  - Main utility service connection points and easements.
  - Proposed subdivision lot boundaries.

### Clarence City Council DEVELOPMENT/USE OR SUBDIVISION CHECKLIST

Where it is proposed to erect buildings, **detailed plans** with dimensions at a scale of 1:100 or 1:200 showing:

- Internal layout of each building on the site.
- Private open space for each dwelling.
- External storage spaces.
- Car parking space location and layout.
- Major elevations of every building to be erected.
- Shadow diagrams of the proposed buildings and adjacent structures demonstrating the extent of shading of adjacent private open spaces and external windows of buildings on adjacent sites.
  - Relationship of the elevations to natural ground level, showing any proposed cut or fill.
- Materials and colours to be used on rooves and external walls.