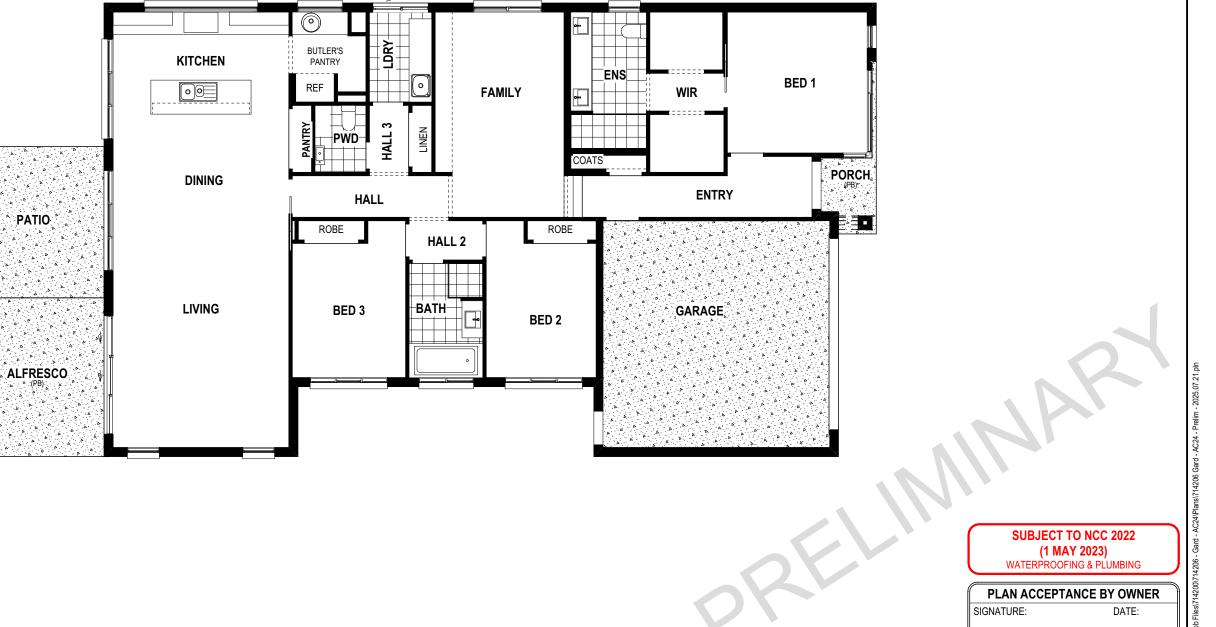

| STL 28/05/2025 | ADDRESS:                              | FACADE DESIGN:     |
|   |                         | © 2025         | 4 PRELIM PLANS - INITIAL ISSUE        | TNG 18/06/2025 | 367 CARELLA STREET, TRANMERE TAS 7018 | CUSTOM COVE        |
|   | HUIIES                  |                |                                       |                |                                       | SHEET TITLE:       |
| _ |                         |                | 6 PRELIM PLANS- UPDATE & RFI RESPONSE | RT2 21/07/2025 | 12 / - / 185061 CLARENCE COUNCIL      | ROOF DRAINAGE PLAN |
| D | ocument Set ID: 5639854 |                |                                       |                |                                       |                    |

Version: 1, Version Date: 21/07/2025



Ø



© 2025 WILSON HOMES PTY LTD (ABN 96 126 636 897). THIS DRAWING IS AN ORIGINAL ARTISTIC WORK WITHIN THE MEANING OF THE COPYRIGHT ACT 1968 (CTH). WILSON HOMES PTY LTD IS THE OWNER OF COPYRIGHT IN THIS DRAWING. YOU HEREBY AGREE AND UNDERTAKE THAT YOU WILL NOT CODY MODIEV LISE OD TAKE ADVANITACE OF THE DD

| IIIIISOO     SPECIFICATION:       DESIGNER     2       COPYRIGHT:     3 | ES PLAN MLG                           | 5.0.000    | CLIENT:<br>SUSANNE GARD |                  | HOUSE DESIGN:<br>WHITEHAVEN 23 |                      | DO NOT SCALE DRAWINGS, USE<br>FIGURED DIMENSIONS ONLY. CHECK |
|-------------------------------------------------------------------------|---------------------------------------|------------|-------------------------|------------------|----------------------------