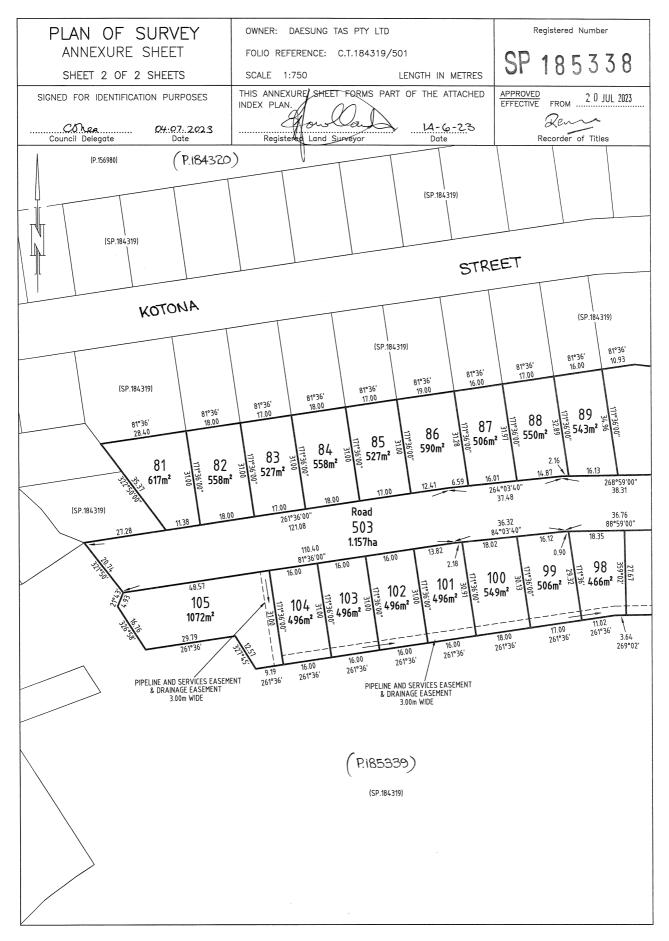

Lots 94 to 105 (inclusive) ("the Lots") are subject to a PIPELINE AND SERVICES EASEMENT (as defined herein) in gross in favour of TasWater over the land marked **PIPELINE AND SERVICES EASEMENT & DRAINAGE EASEMENT 3.00m WIDE** shown on the Plan ("the Easement Land").

Lots 94 to 105 (inclusive) on the Plan are subject to a Drainage Easement (as defined herein) in gross in favour of the Clarence City Council over the land marked **PIPELINE AND SERVICES EASEMENT & DRAINAGE EASEMENT 3.00m WIDE** on the Plan.