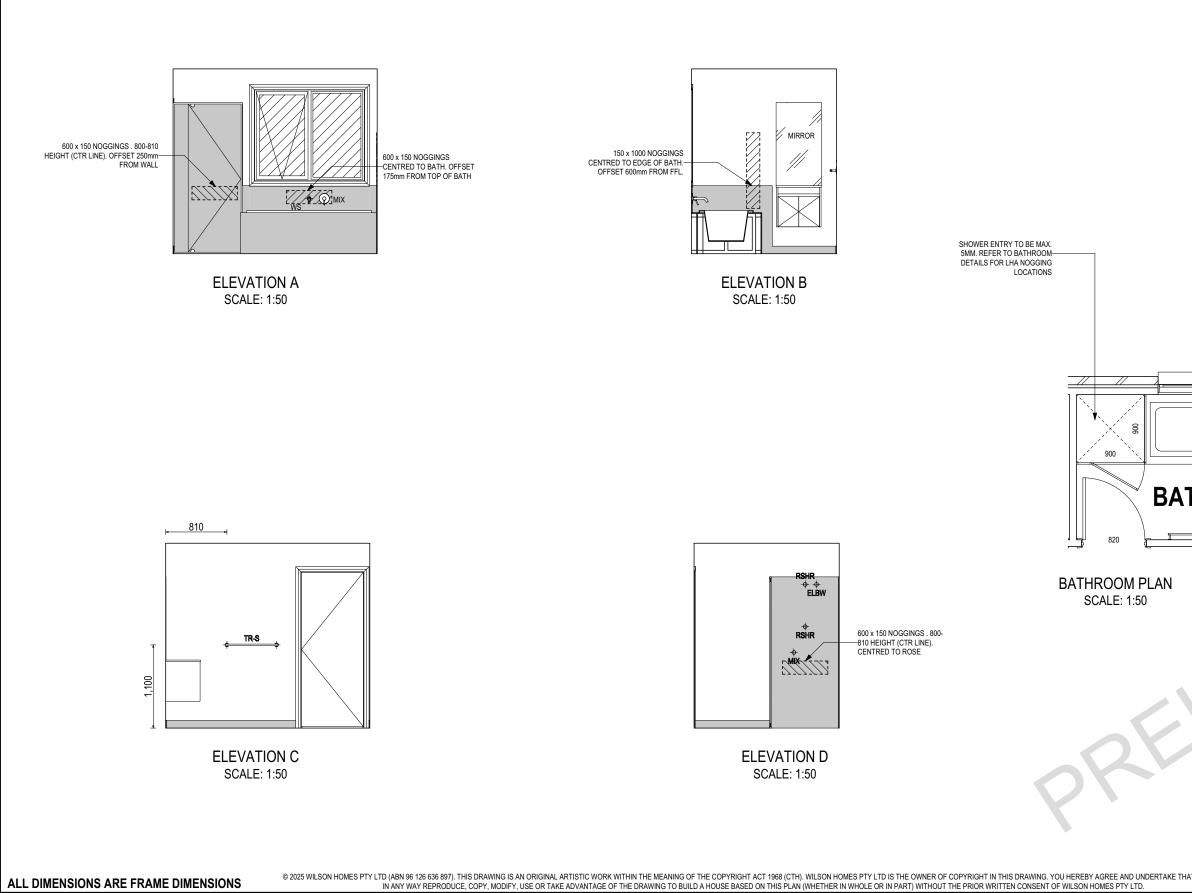

## Clarence City Council DEVELOPMENT/USE OR SUBDIVISION CHECKLIST

Where it is proposed to erect buildings, **detailed plans** with dimensions at a scale of 1:100 or 1:200 showing:

- Internal layout of each building on the site.
- Private open space for each dwelling.
- External storage spaces.
- Car parking space location and layout.
- Major elevations of every building to be erected.
- Shadow diagrams of the proposed buildings and adjacent structures demonstrating the extent of shading of adjacent private open spaces and external windows of buildings on adjacent sites.
  - Relationship of the elevations to natural ground level, showing any proposed cut or fill.
- Materials and colours to be used on rooves and external walls.