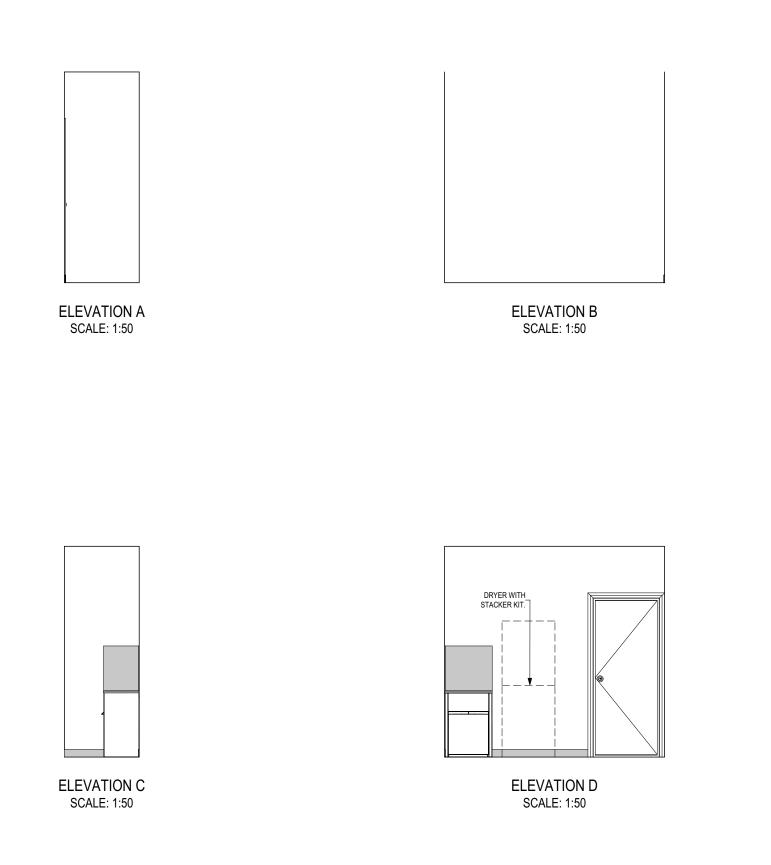

## Clarence City Council DEVELOPMENT/USE OR SUBDIVISION CHECKLIST

Where it is proposed to erect buildings, **detailed plans** with dimensions at a scale of 1:100 or 1:200 showing:

- Internal layout of each building on the site.
- Private open space for each dwelling.
- External storage spaces.
- Car parking space location and layout.
- Major elevations of every building to be erected.
- Shadow diagrams of the proposed buildings and adjacent structures demonstrating the extent of shading of adjacent private open spaces and external windows of buildings on adjacent sites.
  - Relationship of the elevations to natural ground level, showing any proposed cut or fill.
- Materials and colours to be used on rooves and external walls.