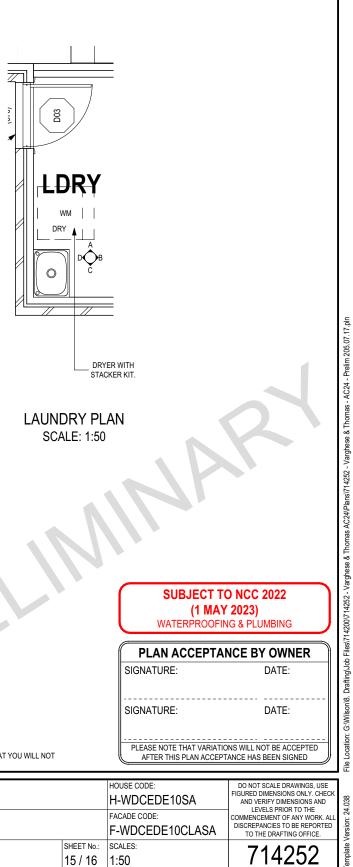

## Clarence City Council DEVELOPMENT/USE OR SUBDIVISION CHECKLIST

Where it is proposed to erect buildings, **detailed plans** with dimensions at a scale of 1:100 or 1:200 showing:

- Internal layout of each building on the site.
- Private open space for each dwelling.
- External storage spaces.
- Car parking space location and layout.
- Major elevations of every building to be erected.
- Shadow diagrams of the proposed buildings and adjacent structures demonstrating the extent of shading of adjacent private open spaces and external windows of buildings on adjacent sites.
  - Relationship of the elevations to natural ground level, showing any proposed cut or fill.
- Materials and colours to be used on rooves and external walls.