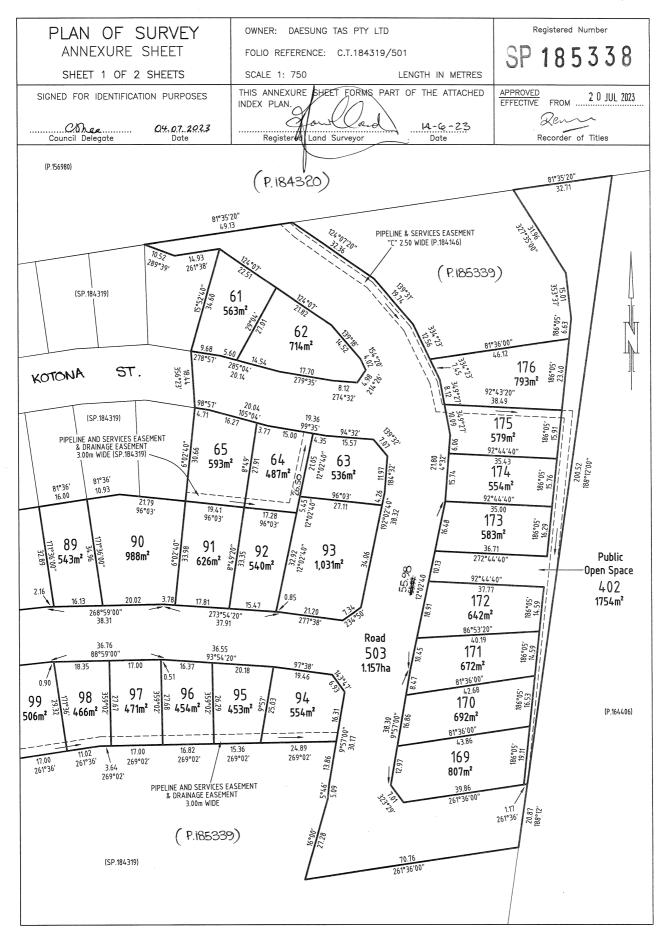

#### EASEMENTS

Lots 64 and 65 ("the Lots") are subject to a PIPELINE AND SERVICES EASEMENT (as defined herein) in gross in favour of TasWater over the land marked **PIPELINE AND SERVICES EASEMENT & DRAINAGE EASEMENT 3.00m WIDE (SP.184319)** shown on the Plan ("the Easement Land").

Lots 64 and 65 on the Plan are subject to a Drainage Easement (as defined herein) in gross in favour of the Clarence City Council over the land marked **PIPELINE AND SERVICES EASEMENT & DRAINAGE EASEMENT 3.00m WIDE (SP.184319)** on the Plan.

### ANNEXURE TO SCHEDULE OF EASEMENTS

PAGE 2 OF 6 PAGES

Registered Number

SP 185338

SUBDIVIDER: DAESUNGTAS PTY LTD FOLIO REFERENCE: 184319/501

402

Lots 503, 175 and <sup>403</sup> ("the Lots") are subject to a PIPELINE AND SERVICES EASEMENT in gross in favour of TasWater created by and described in E295588 over the land marked **PIPELINE AND SERVICES EASEMENT "C" 2.50m WIDE (P.184146)** shown on the Plan ("the Easement Land").