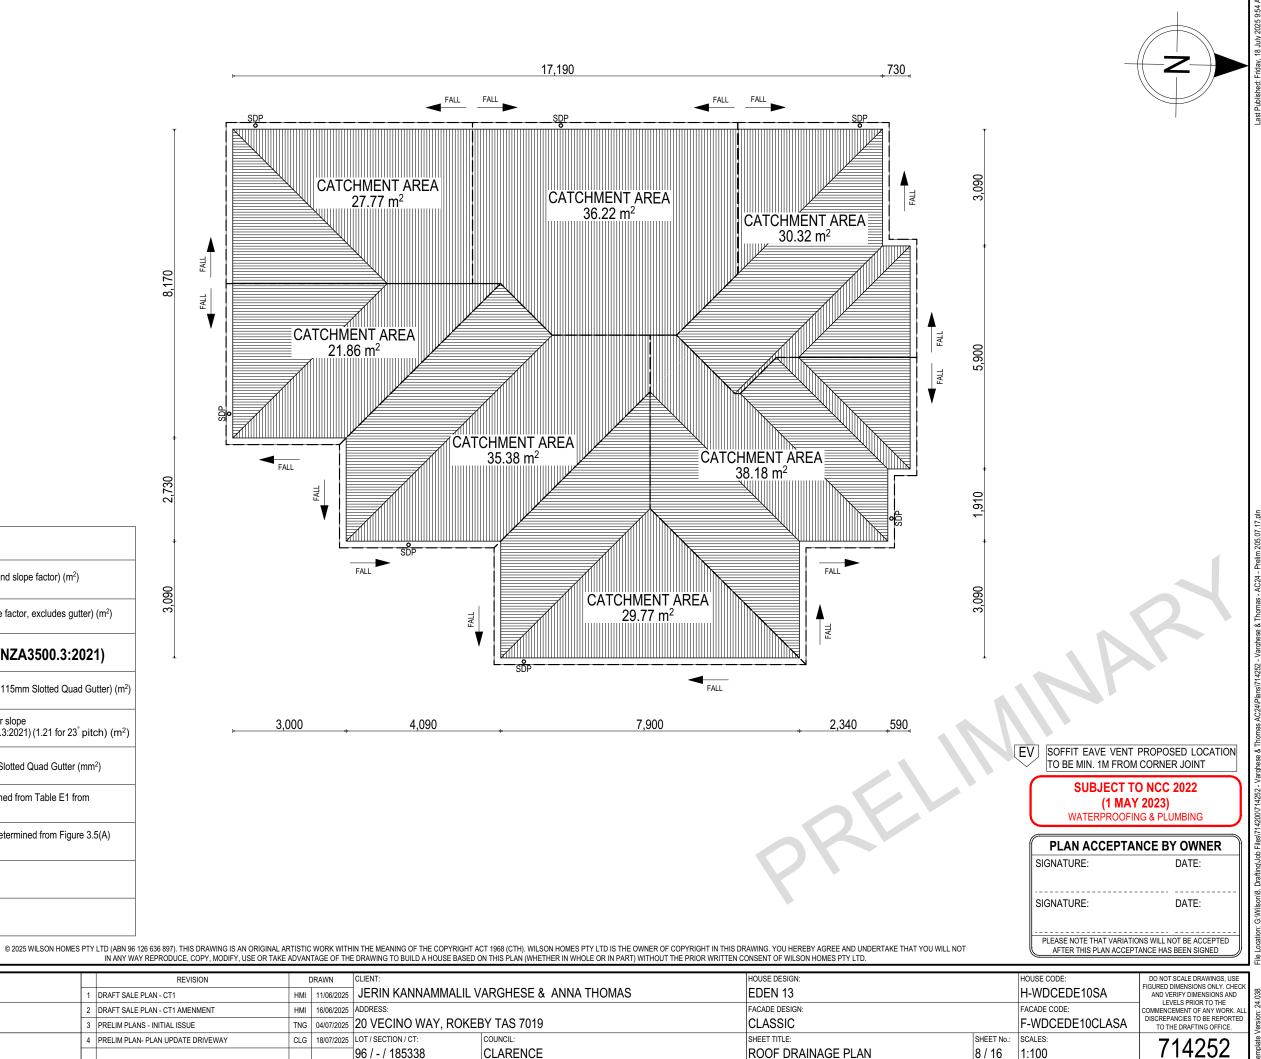

CATCHMENT AREAS, NOT PLAN AREAS **Roofing Data** 208.17 Flat Roof Area (excluding gutter and slope factor) (m<sup>2</sup>) Roof Surface Area (includes slope factor, excludes gutter) (m<sup>2</sup>) 226.13 Downpipe roof calculations (as per AS/NZA3500.3:2021) 219.50 Area of roof catchment (including 115mm Slotted Quad Gutter) (m<sup>2</sup>) Ah Ah x Catchment Area Multiplier for slope Ac 265.49 (Table 3.4.3.2 from AS/NZS 3500.3:2021) (1.21 for 23° pitch) (m<sup>2</sup>) 6300 Cross sectional area of 57 x 115 Slotted Quad Gutter (mm<sup>2</sup>) Ae Design Rainfall Intensity (determined from Table E1 from DRI 86 AS/NZS 3500.3:2021) Catchment area per Downpipe (determined from Figure 3.5(A) 64 Acdp from AS/NZS 3500.3:2021) (m<sup>2</sup>) Required Ac / Acdp 4.1 Downpipes Downpipes 7 Provided



8/16

1:100

IN ANY WAY REPRODUCE, COPY, MODIFY, USE OR TAKE ADVANTAGE OF THE DRAWING TO BUILD A HOUSE BASED ON THIS PLAN (WHETHER IN WHOLE OR IN PART) WITHOUT THE PRIOR WRITTEN CONSENT OF WILSON HOMES PTY LTD.

| SPECIFICATION:           |     | REVISION                          |     | DRAWN      | CLIENT:                                  | HOUSE DESIGN:      |
|--------------------------|-----|-----------------------------------|-----|------------|------------------------------------------|--------------------|
|                          | 1 [ | DRAFT SALE PLAN - CT1             | нмі | 11/06/2025 | JERIN KANNAMMALIL VARGHESE & ANNA THOMAS | EDEN 13            |
| UILJUI COPYRIGHT:        | 2 [ |                                   |     | 16/06/2025 |