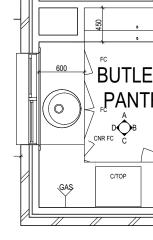

## Clarence City Council DEVELOPMENT/USE OR SUBDIVISION CHECKLIST

Where it is proposed to erect buildings, **detailed plans** with dimensions at a scale of 1:100 or 1:200 showing:

- Internal layout of each building on the site.
- Private open space for each dwelling.
- External storage spaces.
- Car parking space location and layout.
- Major elevations of every building to be erected.
- Shadow diagrams of the proposed buildings and adjacent structures demonstrating the extent of shading of adjacent private open spaces and external windows of buildings on adjacent sites.
  - Relationship of the elevations to natural ground level, showing any proposed cut or fill.
- Materials and colours to be used on rooves and external walls.