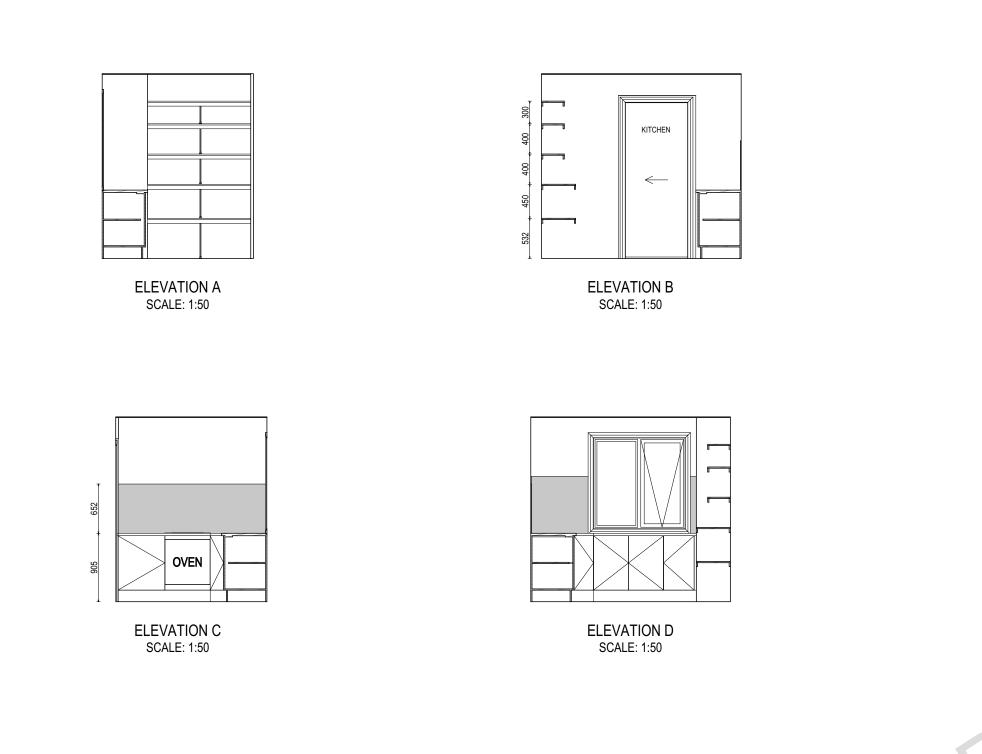

## Clarence City Council DEVELOPMENT/USE OR SUBDIVISION CHECKLIST

Where it is proposed to erect buildings, **detailed plans** with dimensions at a scale of 1:100 or 1:200 showing:

- Internal layout of each building on the site.
- Private open space for each dwelling.
- External storage spaces.
- Car parking space location and layout.
- Major elevations of every building to be erected.
- Shadow diagrams of the proposed buildings and adjacent structures demonstrating the extent of shading of adjacent private open spaces and external windows of buildings on adjacent sites.
  - Relationship of the elevations to natural ground level, showing any proposed cut or fill.
- Materials and colours to be used on rooves and external walls.