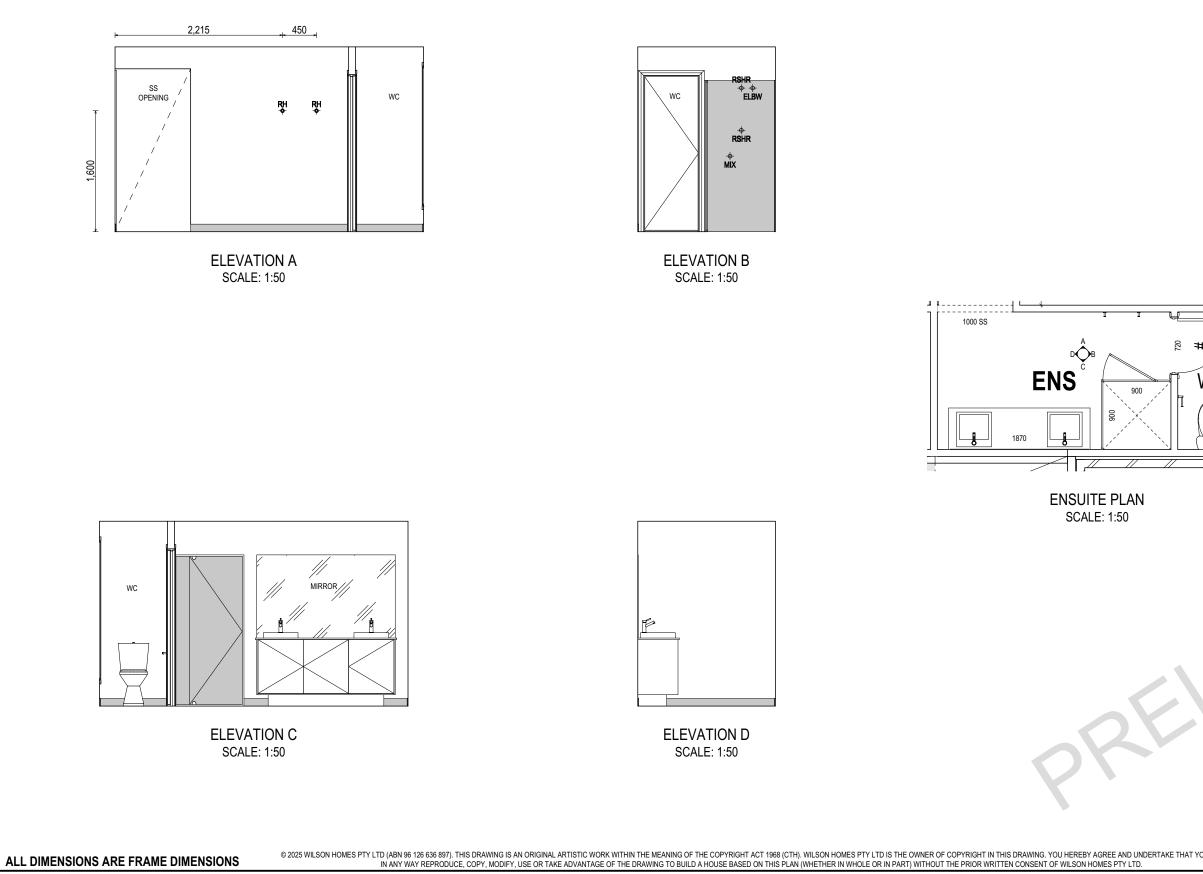

## Clarence City Council DEVELOPMENT/USE OR SUBDIVISION CHECKLIST

Where it is proposed to erect buildings, **detailed plans** with dimensions at a scale of 1:100 or 1:200 showing:

- Internal layout of each building on the site.
- Private open space for each dwelling.
- External storage spaces.
- Car parking space location and layout.
- Major elevations of every building to be erected.
- Shadow diagrams of the proposed buildings and adjacent structures demonstrating the extent of shading of adjacent private open spaces and external windows of buildings on adjacent sites.
  - Relationship of the elevations to natural ground level, showing any proposed cut or fill.
- Materials and colours to be used on rooves and external walls.