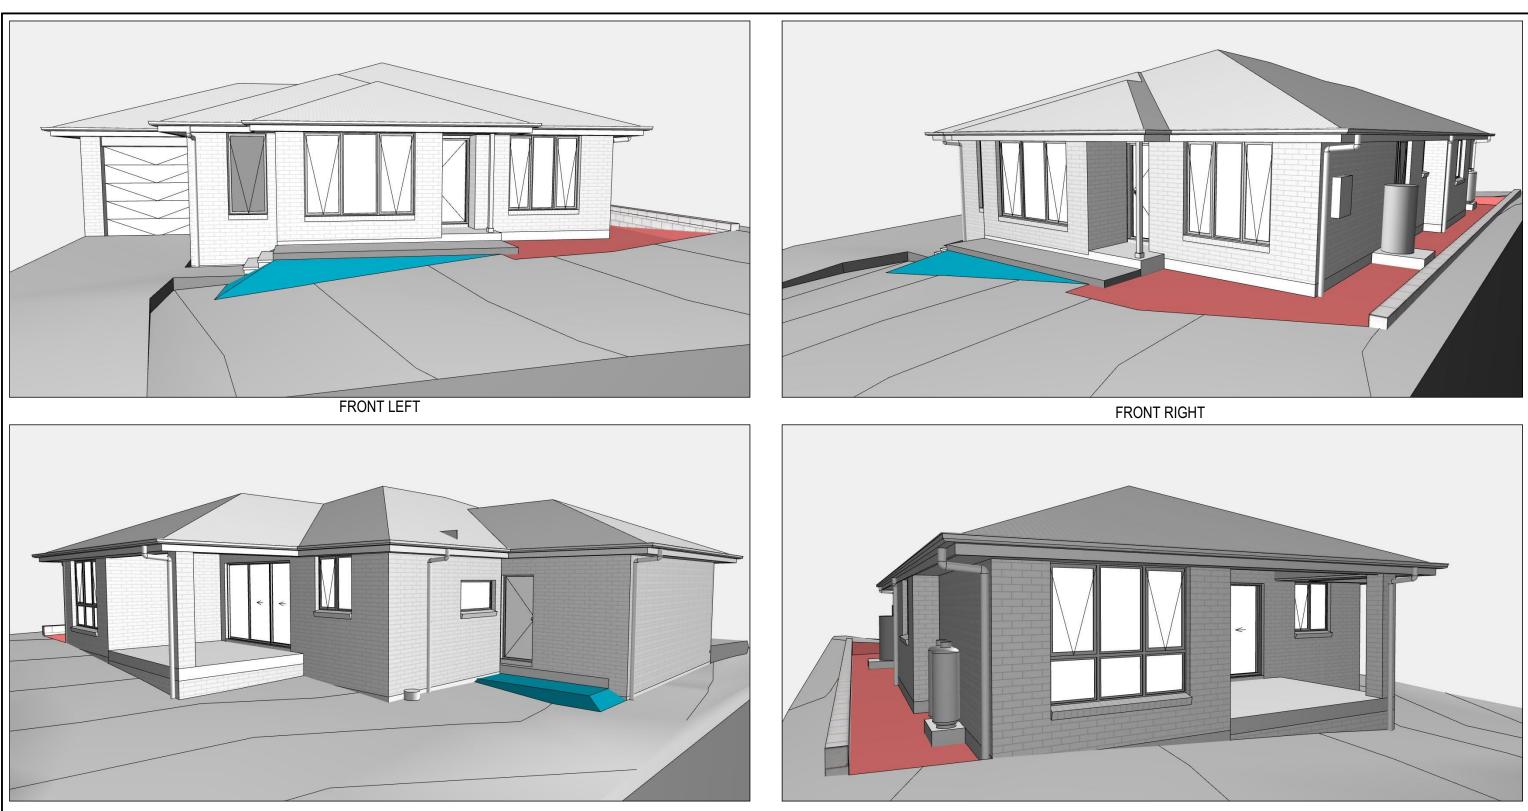

## Clarence City Council DEVELOPMENT/USE OR SUBDIVISION CHECKLIST

Where it is proposed to erect buildings, **detailed plans** with dimensions at a scale of 1:100 or 1:200 showing:

- Internal layout of each building on the site.
- Private open space for each dwelling.
- External storage spaces.
- Car parking space location and layout.
- Major elevations of every building to be erected.
- Shadow diagrams of the proposed buildings and adjacent structures demonstrating the extent of shading of adjacent private open spaces and external windows of buildings on adjacent sites.
  - Relationship of the elevations to natural ground level, showing any proposed cut or fill.
- Materials and colours to be used on rooves and external walls.