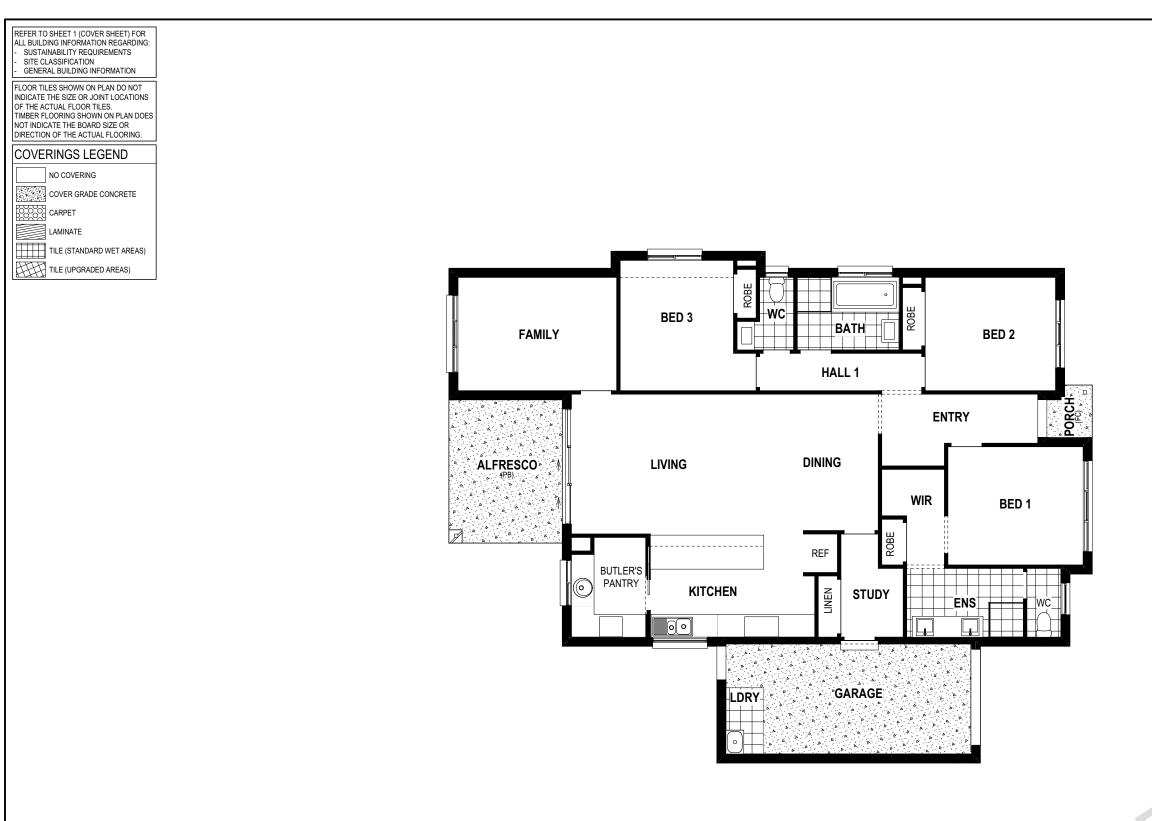

PYRIGHT:        | 2 [ |                                   |     | 16/06/2025 |                                          | FACADE DESIGN:     |
|                          | 3 F | PRELIM PLANS - INITIAL ISSUE      | TNG | 04/07/2025 | 20 VECINO WAY, ROKEBY TAS 7019           | CLASSIC            |
| HUIIE3                   | 4 F | PRELIM PLAN- PLAN UPDATE DRIVEWAY | CLG | 18/07/2025 |                                          | SHEET TITLE:       |
|                          |     |                                   |     |            | 96 / - / 185338 CLARENCE                 | ROOF DRAINAGE PLAN |
| Document Set ID: 5637517 |     |                                   |     |            |                                          |                    |

Version: 1, Version Date: 18/07/2025





© 2025 WILSON HOMES PTY LTD (ABN 96 126 636 897). THIS DRAWING IS AN ORIGINAL ARTISTIC WORK WITHIN THE MEANING OF THE COPYRIGHT ACT 1968 (CTH). WILSON HOMES PTY LTD IS THE OWNER OF COPYRIGHT IN THIS DRAWING. YOU HEREBY AGREE AND UNDERTAKE IN ANY WAY REPRODUCE, COPY, MODIFY, USE OR TAKE ADVANTAGE OF THE DRAWING TO BUILD A HOUSE BASED ON THIS PLAN (WHETHER IN WHOLE OR IN PART) WITHOUT THE PRIOR WRITTEN CONSENT OF WILSON HOMES PTY LTD.

| SPECIFICATION:           | REVISION                            | [   | DRAWN CLIENT:                   |                       | HOUSE DESIGN:   |
|--------------------------|-------------------------------------|-----|---------------------------------|-----------------------|-----------------|
|                          | 1 DRAFT SALE PLAN - CT1