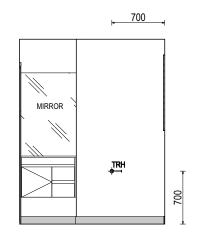

## Clarence City Council DEVELOPMENT/USE OR SUBDIVISION CHECKLIST

Where it is proposed to erect buildings, **detailed plans** with dimensions at a scale of 1:100 or 1:200 showing:

- Internal layout of each building on the site.
- Private open space for each dwelling.
- External storage spaces.
- Car parking space location and layout.
- Major elevations of every building to be erected.
- Shadow diagrams of the proposed buildings and adjacent structures demonstrating the extent of shading of adjacent private open spaces and external windows of buildings on adjacent sites.
  - Relationship of the elevations to natural ground level, showing any proposed cut or fill.
- Materials and colours to be used on rooves and external walls.