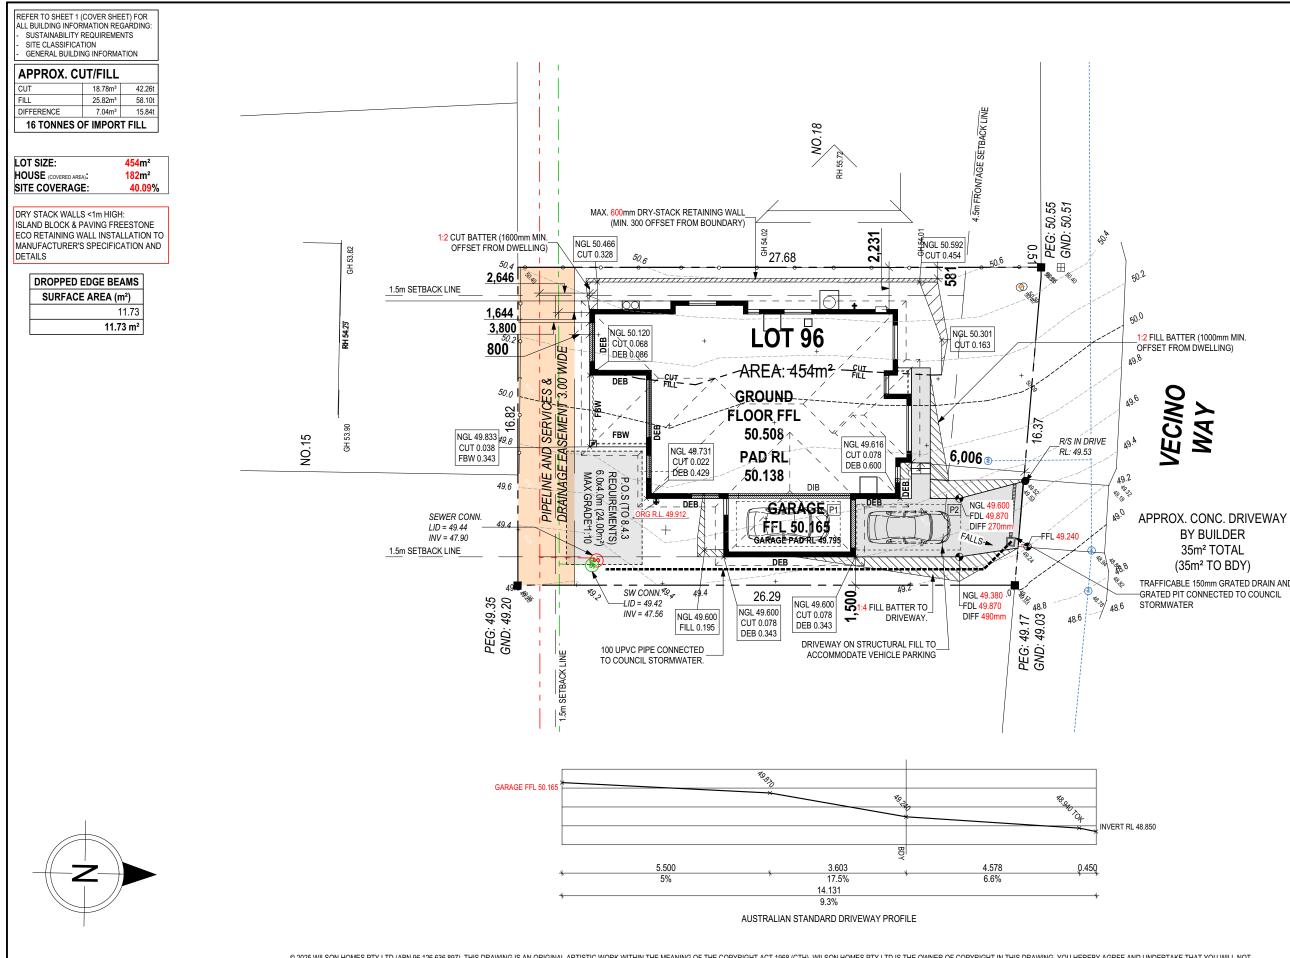

- Site analysis plan and site plan, including where relevant:
  - Existing and proposed use(s) on site.
  - Boundaries and dimensions of the site.
  - Topography, including contours showing AHD levels and major site features.
  - Natural drainage lines, watercourses and wetlands on or adjacent to the site.
  - Soil type.
  - Vegetation types and distribution, and trees and vegetation to be removed.
  - Location and capacity of any existing services or easements on/to the site.
  - Existing pedestrian and vehicle access to the site.
  - Location of existing and proposed buildings on the site.
  - Location of existing adjoining properties, adjacent buildings and their uses.
  - Any natural hazards that may affect use or development on the site.
  - Proposed roads, driveways, car parking areas and footpaths within the site.
  - Any proposed open space, communal space, or facilities on the site.
  - Main utility service connection points and easements.
  - Proposed subdivision lot boundaries.

## Clarence City Council DEVELOPMENT/USE OR SUBDIVISION CHECKLIST

Where it is proposed to erect buildings, **detailed plans** with dimensions at a scale of 1:100 or 1:200 showing:

- Internal layout of each building on the site.
- Private open space for each dwelling.
- External storage spaces.
- Car parking space location and layout.
- Major elevations of every building to be erected.
- Shadow diagrams of the proposed buildings and adjacent structures demonstrating the extent of shading of adjacent private open spaces and external windows of buildings on adjacent sites.
  - Relationship of the elevations to natural ground level, showing any proposed cut or fill.
- Materials and colours to be used on rooves and external walls.