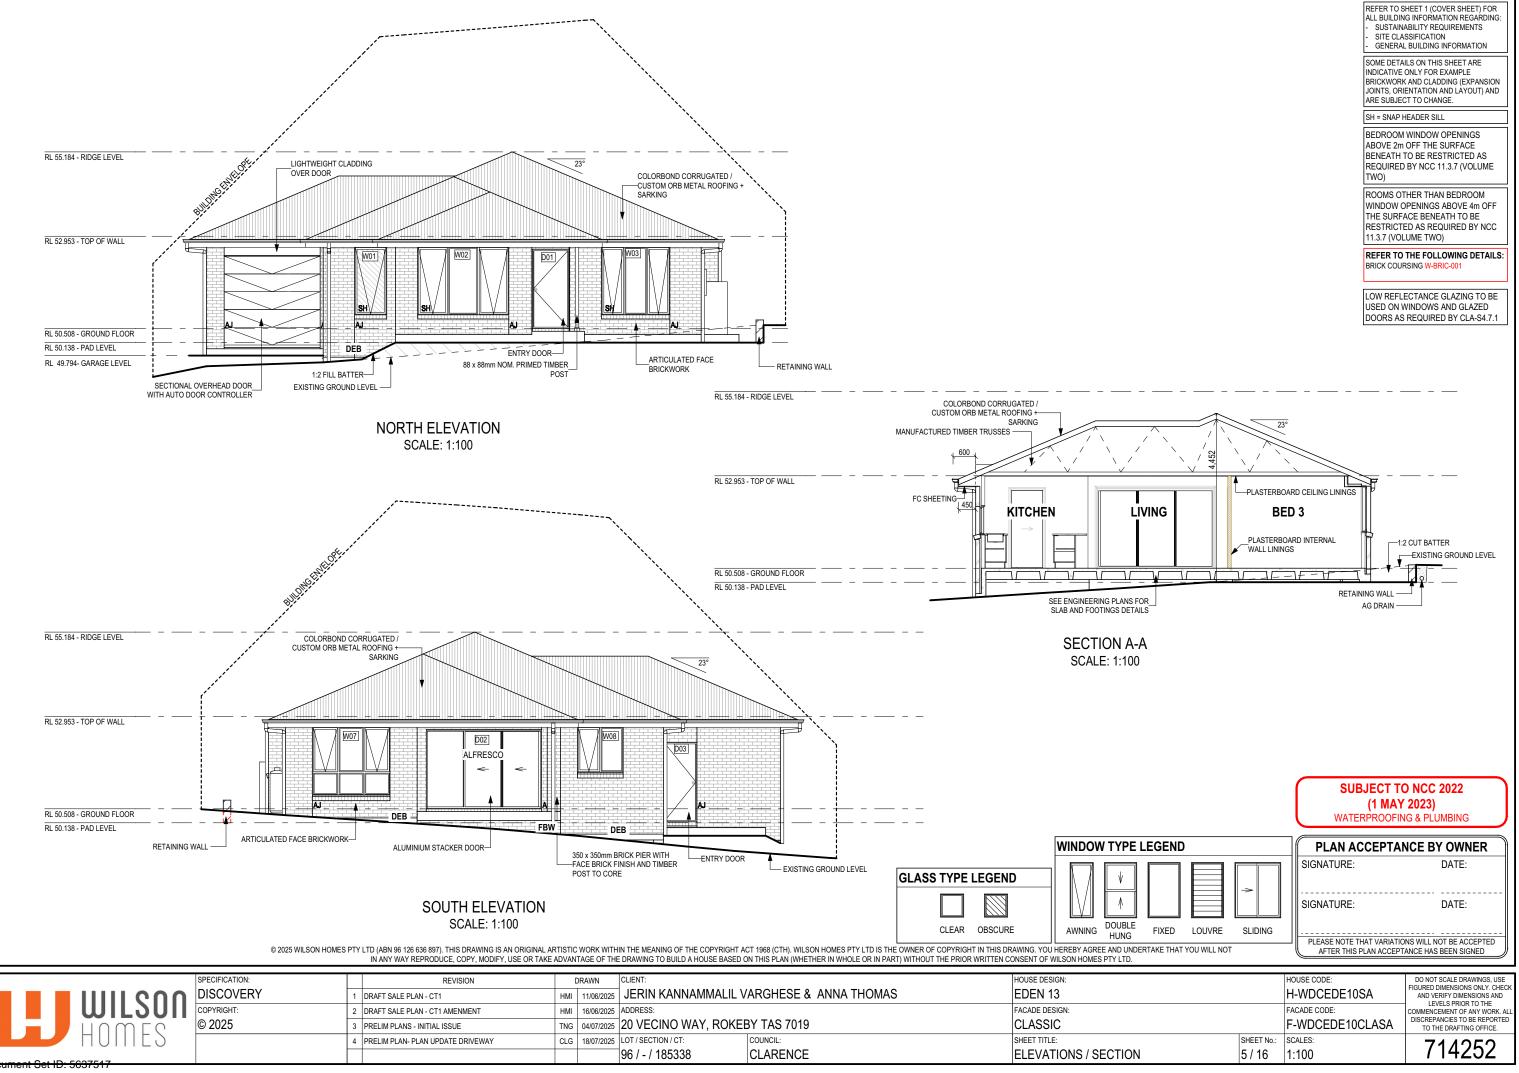

## Clarence City Council DEVELOPMENT/USE OR SUBDIVISION CHECKLIST

Where it is proposed to erect buildings, **detailed plans** with dimensions at a scale of 1:100 or 1:200 showing:

- Internal layout of each building on the site.
- Private open space for each dwelling.
- External storage spaces.
- Car parking space location and layout.
- Major elevations of every building to be erected.
- Shadow diagrams of the proposed buildings and adjacent structures demonstrating the extent of shading of adjacent private open spaces and external windows of buildings on adjacent sites.
  - Relationship of the elevations to natural ground level, showing any proposed cut or fill.
- Materials and colours to be used on rooves and external walls.