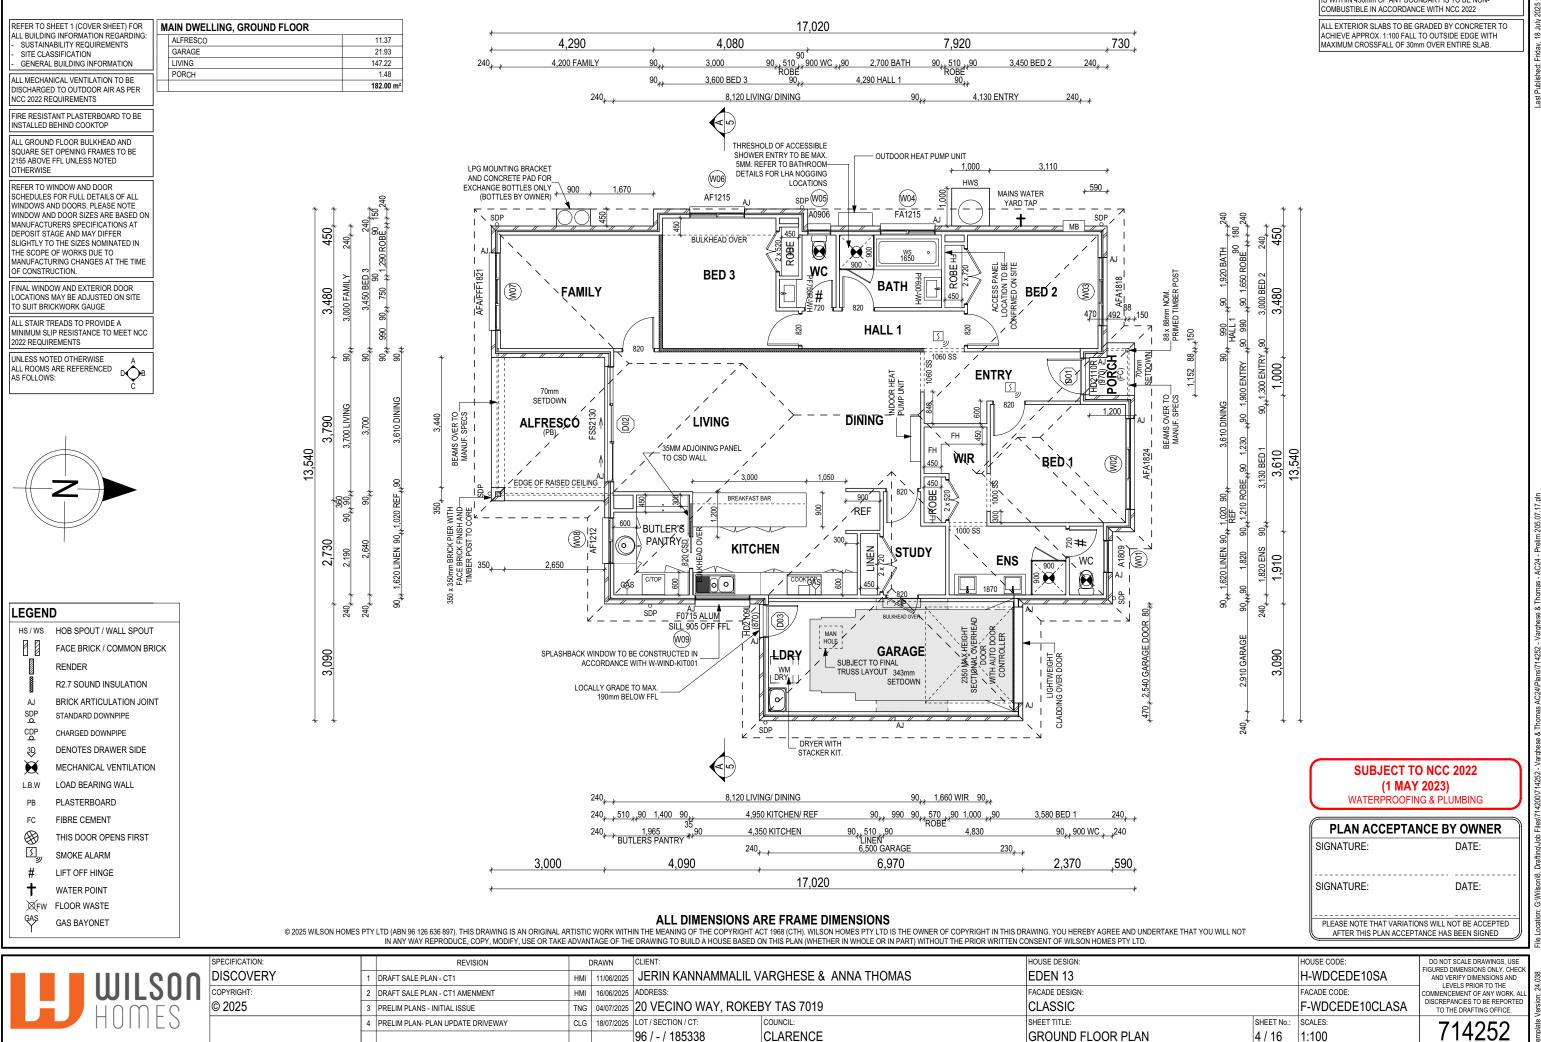

## Clarence City Council DEVELOPMENT/USE OR SUBDIVISION CHECKLIST

Where it is proposed to erect buildings, **detailed plans** with dimensions at a scale of 1:100 or 1:200 showing:

- Internal layout of each building on the site.
- Private open space for each dwelling.
- External storage spaces.
- Car parking space location and layout.
- Major elevations of every building to be erected.
- Shadow diagrams of the proposed buildings and adjacent structures demonstrating the extent of shading of adjacent private open spaces and external windows of buildings on adjacent sites.
  - Relationship of the elevations to natural ground level, showing any proposed cut or fill.
- Materials and colours to be used on rooves and external walls.