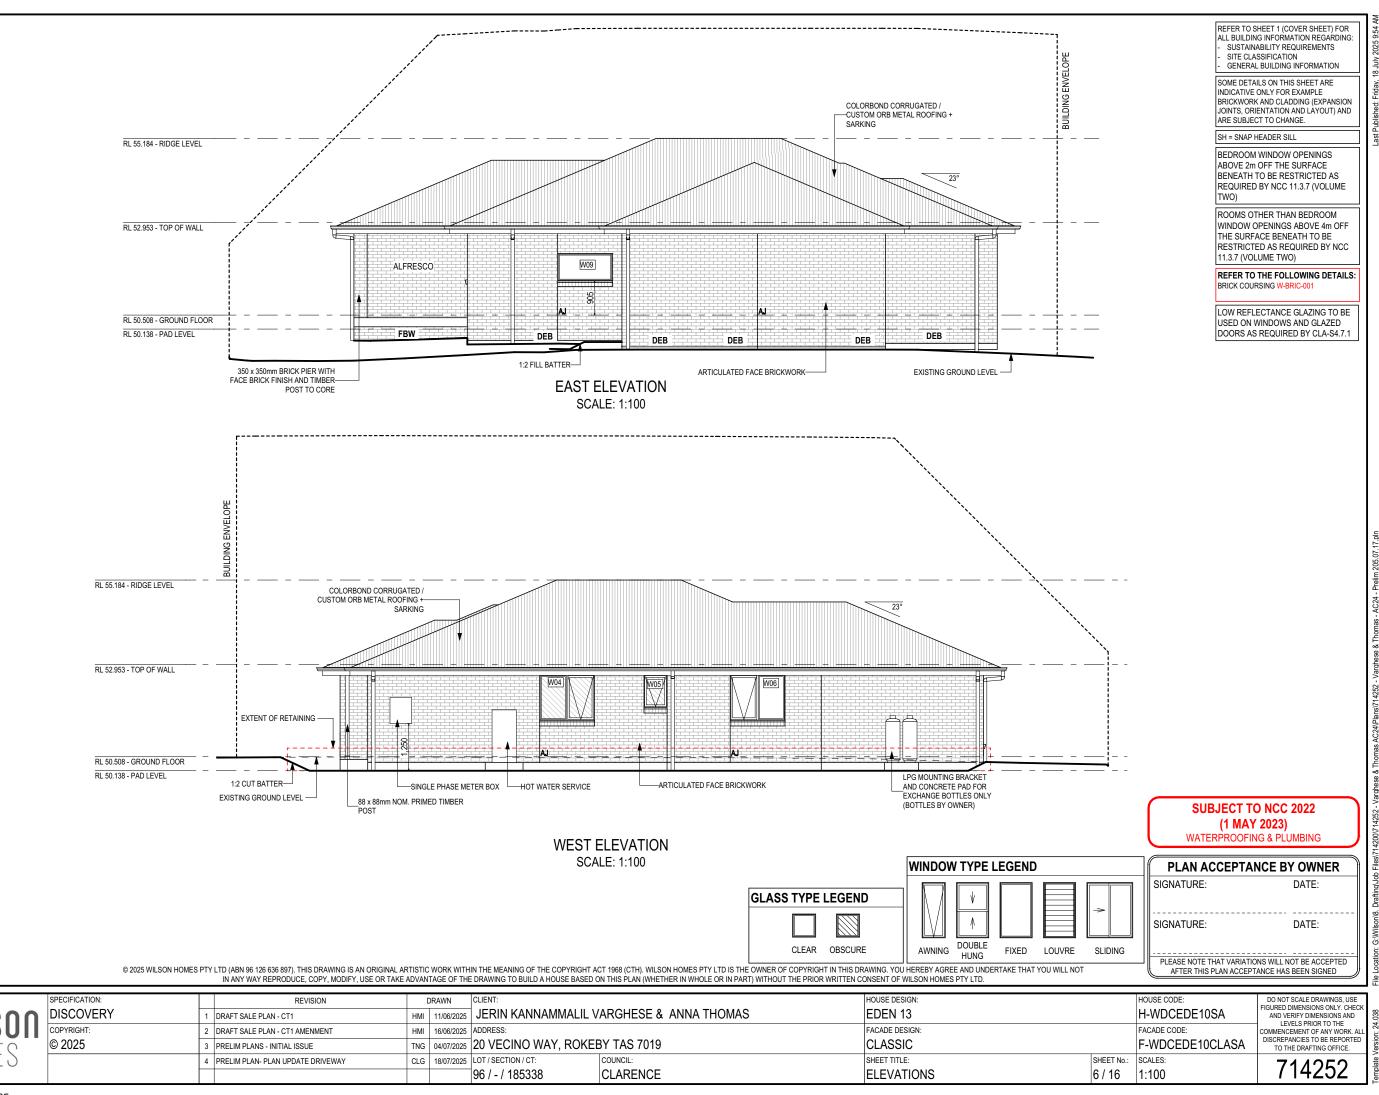

## Clarence City Council DEVELOPMENT/USE OR SUBDIVISION CHECKLIST

Where it is proposed to erect buildings, **detailed plans** with dimensions at a scale of 1:100 or 1:200 showing:

- Internal layout of each building on the site.
- Private open space for each dwelling.
- External storage spaces.
- Car parking space location and layout.
- Major elevations of every building to be erected.
- Shadow diagrams of the proposed buildings and adjacent structures demonstrating the extent of shading of adjacent private open spaces and external windows of buildings on adjacent sites.
  - Relationship of the elevations to natural ground level, showing any proposed cut or fill.
- Materials and colours to be used on rooves and external walls.