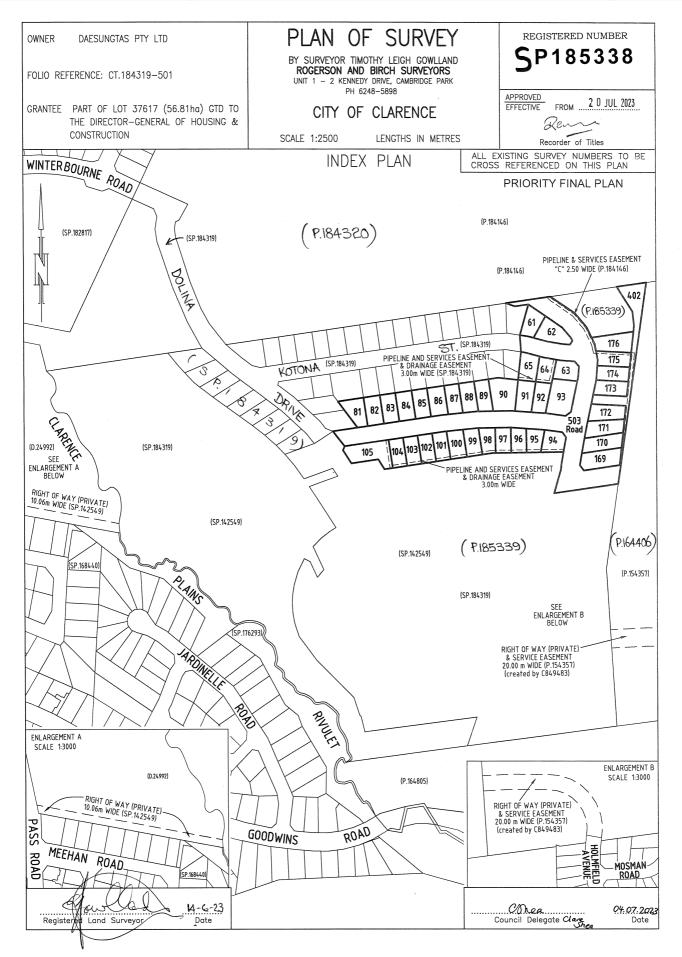

SEARCH OF TORRENS TITLE

| VOLUME  | FOLIO         |
|---------|---------------|
| 185338  | 96            |
| EDITION | DATE OF ISSUE |
| 1       | 20-Jul-2023   |

SEARCH DATE : 24-Mar-2025 SEARCH TIME : 12.10 PM

#### DESCRIPTION OF LAND

City of CLARENCE Lot 96 on Sealed Plan 185338 Derivation : Part of Lot 37617, 56.81ha Gtd. to The Director-General of Housing & Construction Prior CT 184319/501

#### EASEMENTS

Lots 64 and 65 ("the Lots") are subject to a PIPELINE AND SERVICES EASEMENT (as defined herein) in gross in favour of TasWater over the land marked **PIPELINE AND SERVICES EASEMENT & DRAINAGE EASEMENT 3.00m WIDE (SP.184319)** shown on the Plan ("the Easement Land").

Lots 64 and 65 on the Plan are subject to a Drainage Easement (as defined herein) in gross in favour of the Clarence City Council over the land marked **PIPELINE AND SERVICES EASEMENT & DRAINAGE EASEMENT 3.00m WIDE (SP.184319)** on the Plan.

Lots 94 to 105 (inclusive) ("the Lots") are subject to a PIPELINE AND SERVICES EASEMENT (as defined herein) in gross in favour of TasWater over the land marked **PIPELINE AND SERVICES EASEMENT & DRAINAGE EASEMENT 3.00m WIDE** shown on the Plan ("the Easement Land").

Lots 94 to 105 (inclusive) on the Plan are subject to a Drainage Easement (as defined herein) in gross in favour of the Clarence City Council over the land marked **PIPELINE AND SERVICES EASEMENT & DRAINAGE EASEMENT 3.00m WIDE** on the Plan.

### ANNEXURE TO SCHEDULE OF EASEMENTS

PAGE 2 OF 6 PAGES

Registered Number

SP 185338

SUBDIVIDER: DAESUNGTAS PTY LTD FOLIO REFERENCE: 184319/501

402

Lots 503, 175 and <sup>403</sup> ("the Lots") are subject to a PIPELINE AND SERVICES EASEMENT in gross in favour of TasWater created by and described in E295588 over the land marked **PIPELINE AND SERVICES EASEMENT "C" 2.50m WIDE (P.184146)** shown on the Plan ("the Easement Land").

Each lot on the Plan is together with a right of way created by and fully described in the Schedule of Easements to SP 142549 over the land marked **RIGHT OF WAY (PRIVATE) 10.06m WIDE** (SP.142549) on the Plan

Each lot on the Plan is together with a right of carriageway and service easement created by and fully described in C849483 over the land marked RIGHT OF WAY (PRIVATE) & SERVICE EASEMENT 20.00m WIDE (P.154357) (created by C849483) on the Plan.