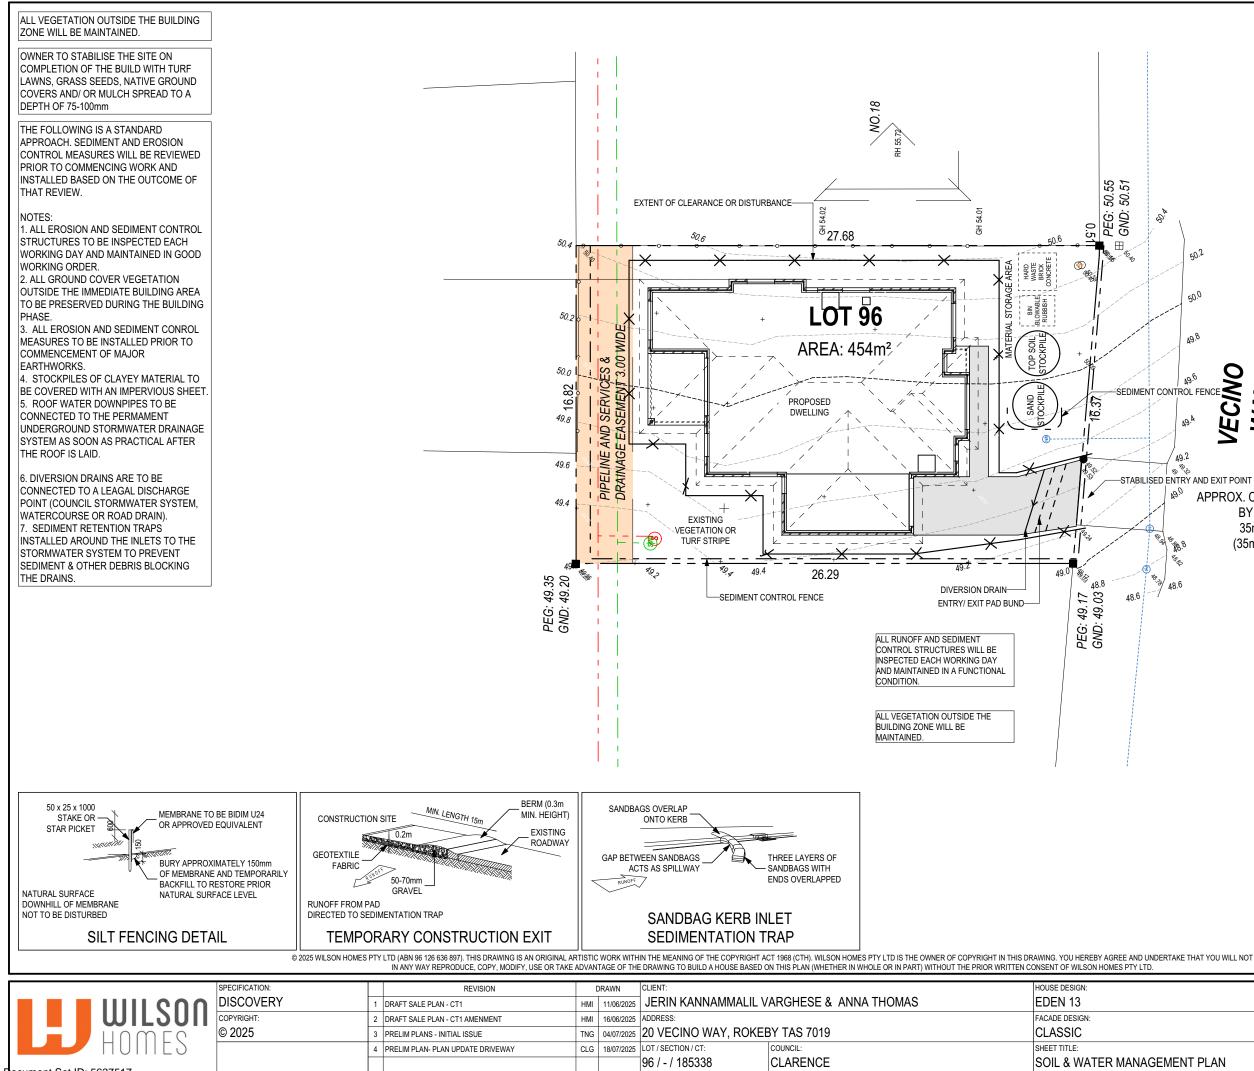

- Site analysis plan and site plan, including where relevant:
  - Existing and proposed use(s) on site.
  - Boundaries and dimensions of the site.
  - Topography, including contours showing AHD levels and major site features.
  - Natural drainage lines, watercourses and wetlands on or adjacent to the site.
  - Soil type.
  - Vegetation types and distribution, and trees and vegetation to be removed.
  - Location and capacity of any existing services or easements on/to the site.
  - Existing pedestrian and vehicle access to the site.
  - Location of existing and proposed buildings on the site.
  - Location of existing adjoining properties, adjacent buildings and their uses.
  - Any natural hazards that may affect use or development on the site.
  - Proposed roads, driveways, car parking areas and footpaths within the site.
  - Any proposed open space, communal space, or facilities on the site.
  - Main utility service connection points and easements.
  - Proposed subdivision lot boundaries.

Where it is proposed to erect buildings, a plan of the proposed **landscaping** showing:

- Planting concepts.
- Paving materials and drainage treatments and lighting for vehicle areas and footpaths.
- Plantings proposed for screening from adjacent sites or public places.