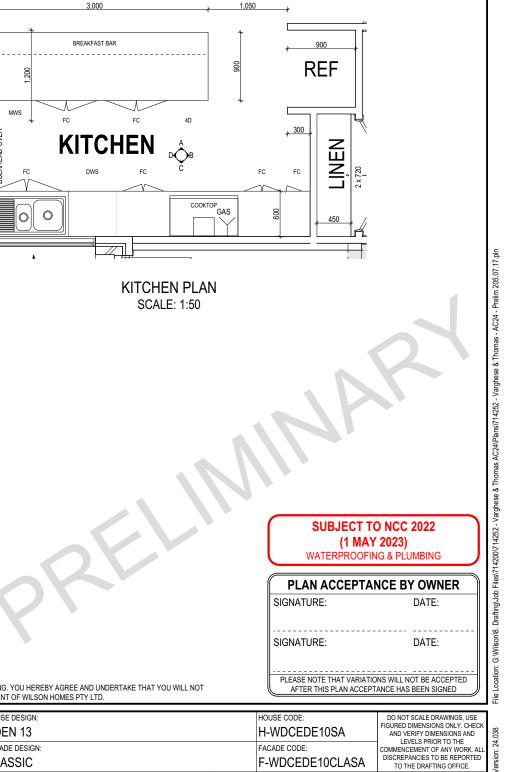

## Clarence City Council DEVELOPMENT/USE OR SUBDIVISION CHECKLIST

Where it is proposed to erect buildings, **detailed plans** with dimensions at a scale of 1:100 or 1:200 showing:

- Internal layout of each building on the site.
- Private open space for each dwelling.
- External storage spaces.
- Car parking space location and layout.
- Major elevations of every building to be erected.
- Shadow diagrams of the proposed buildings and adjacent structures demonstrating the extent of shading of adjacent private open spaces and external windows of buildings on adjacent sites.
  - Relationship of the elevations to natural ground level, showing any proposed cut or fill.
- Materials and colours to be used on rooves and external walls.