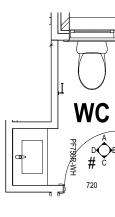

- Site analysis plan and site plan, including where relevant:
  - Existing and proposed use(s) on site.
  - Boundaries and dimensions of the site.
  - Topography, including contours showing AHD levels and major site features.
  - Natural drainage lines, watercourses and wetlands on or adjacent to the site.
  - Soil type.
  - Vegetation types and distribution, and trees and vegetation to be removed.
  - Location and capacity of any existing services or easements on/to the site.
  - Existing pedestrian and vehicle access to the site.
  - Location of existing and proposed buildings on the site.
  - Location of existing adjoining properties, adjacent buildings and their uses.
  - Any natural hazards that may affect use or development on the site.
  - Proposed roads, driveways, car parking areas and footpaths within the site.
  - Any proposed open space, communal space, or facilities on the site.
  - Main utility service connection points and easements.
  - Proposed subdivision lot boundaries.

## Clarence City Council DEVELOPMENT/USE OR SUBDIVISION CHECKLIST

Where it is proposed to erect buildings, **detailed plans** with dimensions at a scale of 1:100 or 1:200 showing:

- Internal layout of each building on the site.
- Private open space for each dwelling.
- External storage spaces.
- Car parking space location and layout.
- Major elevations of every building to be erected.
- Shadow diagrams of the proposed buildings and adjacent structures demonstrating the extent of shading of adjacent private open spaces and external windows of buildings on adjacent sites.
  - Relationship of the elevations to natural ground level, showing any proposed cut or fill.
- Materials and colours to be used on rooves and external walls.