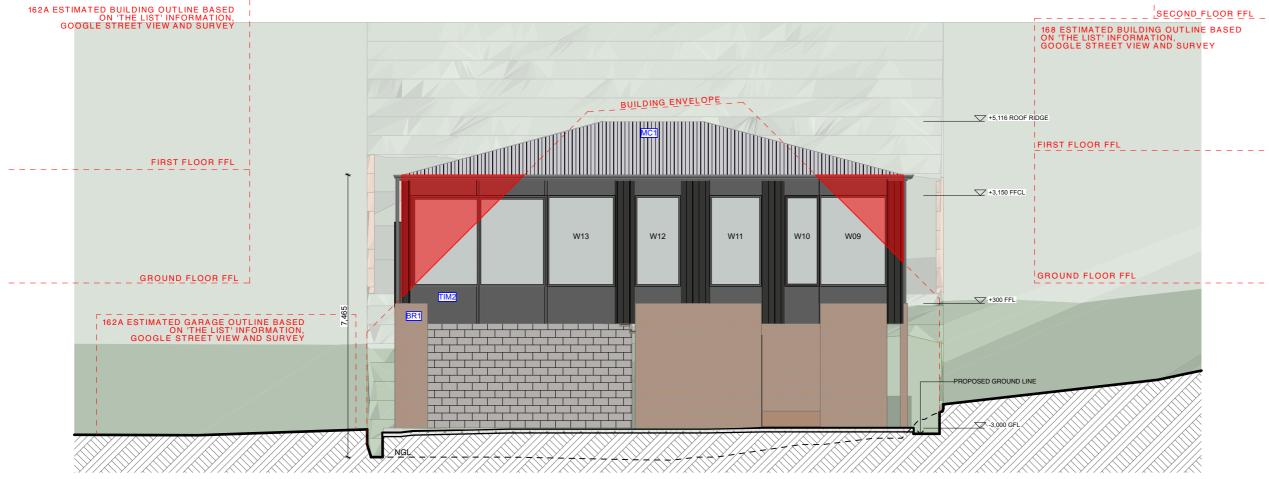

# MATERIALS

MC1: METAL ROOFING COLOUR: ZINCALUME

TIM1: VERTICAL LIGHT CLADDING COLOUR: NATURAL

TIM2: VERTICAL DARK CLADDING

BR1: BRICKWORK

 NORTH
 DRAWING TITLE

 IS
 ELEVATIONS

 CONTACT
 SCALE

# MATERIALS

SOUTH ELEVATION 1:100 MC1: METAL ROOFING COLOUR: ZINCALUME

TIM1: VERTICAL LIGHT CLADDING COLOUR: NATURAL

TIM2: VERTICAL DARK CLADDING

BR1: BRICKWORK

FC1: FC SHEET COLOUR: GREY

 NORTH
 DRAWING TITLE

# MATERIALS

MC1: METAL ROOFING COLOUR: ZINCALUME

TIM1: VERTICAL LIGHT CLADDING COLOUR: NATURAL

VERTICAL DARK CLADDING

BR1: BRICKWORK

FC1: FC SHEET COLOUR: GREY

**ELEVATIONS** 

DRAWING TITLE

MC1: METAL ROOFING COLOUR: ZINCALUME

TIM1: VERTICAL LIGHT CLADDING COLOUR: NATURAL

TIM2: VERTICAL DARK CLADDING

BR1: BRICKWORK

FC1: FC SHEET COLOUR: GREY