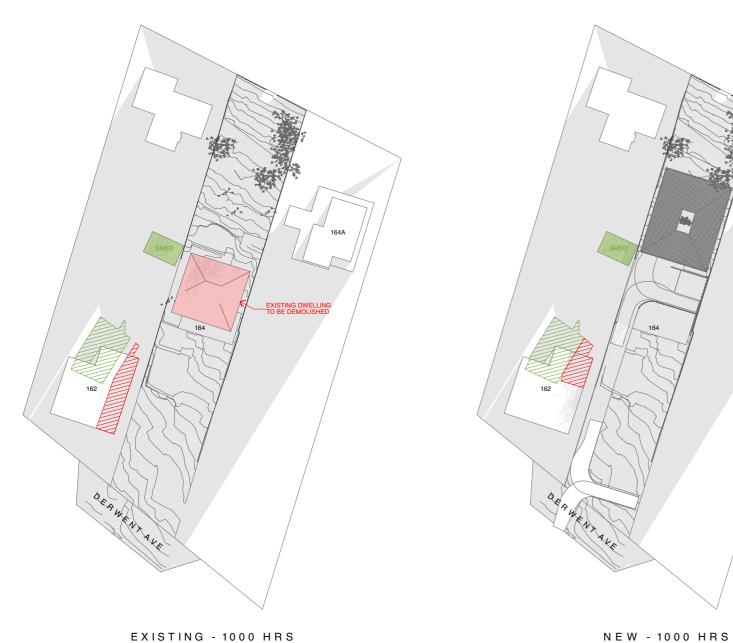

# **EXISTING DWELLING STUDY ON 21 JUNE**

| SHED                      |               | ITING DWELLING<br>BEDEMOLISHED                 |
|---------------------------|---------------|------------------------------------------------|
| 150                       | 0 HRS         |                                                |
|                           | N             | FOR<br>APPROVAL<br>ONLY<br>OT FOR CONSTRUCTION |
|                           | NORTH         | DRAWING TITLE<br>SHADOW STUDY                  |
| DNTACT<br>xon@align.build | SCALE<br>@ A3 | DRAWING - REV                                  |
|                           |               |                                                |

EXISTING - 1000 HRS