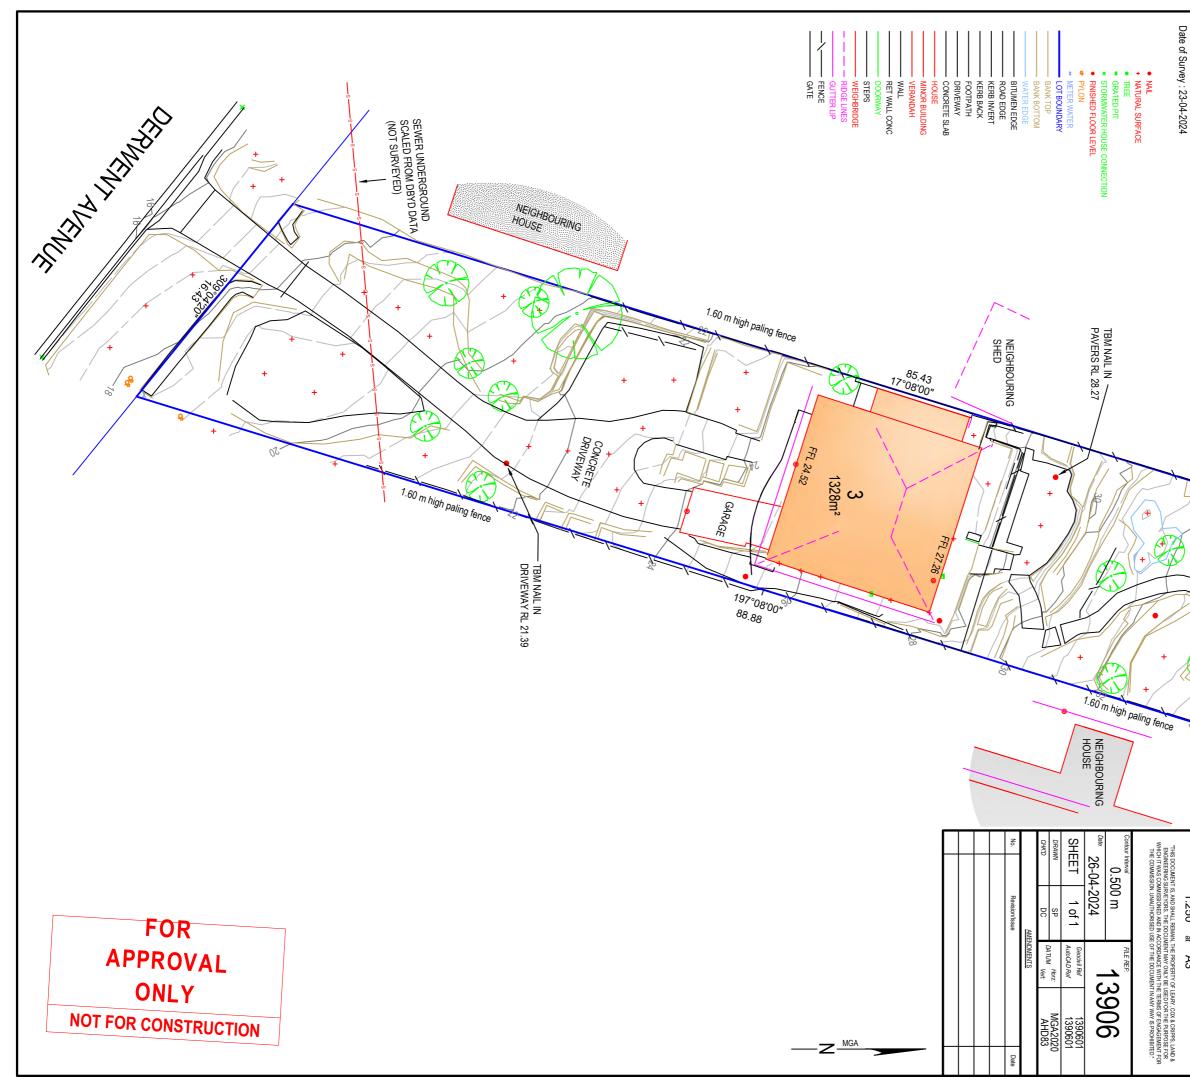

#### **PROJECT INFORMATION**

| PROJECT NAME<br>ADDRESS | DERWENT AVENUE<br>164 DERWENT AVE<br>LINDISFARNE TAS 7015 AUS |
|-------------------------|---------------------------------------------------------------|
| ARCHITECT               | SAXON HALL<br>844195651<br>saxon@align.build                  |
| TITLE REFERENCE         | 217037/3                                                      |
| PID                     | 5113098                                                       |
| COUNCIL                 | CLARENCE CITY COUNCIL                                         |
| ZONE                    | GENERAL RESIDENTIAL                                           |
| SOIL CLASS              | ТВС                                                           |
| WIND CLASS              | TBC                                                           |
| BAL                     | ТВС                                                           |
| CORROSION ENVIRONMENT   | N/A                                                           |

#### SITE INFORMATION

ADDRESS

TITLE REFERENCE SITE AREA COUNCIL

164 DERWENT AVE LINDISFARNE TAS 7015 AUS 217037/3 1328 SQM CLARENCE CITY COUNCIL

|    |               | NATER |
|----|---------------|-------|
|    |               | MAIN  |
|    | — AG — AG DRA | IN    |
|    |               | ICAL  |
| DP | DOWNPIPE      |       |

#### HOUSE AREAS (sqm)

| NEW CARPORT | 55.34  |
|-------------|--------|
| NEW DECK    | 17.11  |
| NEW HOUSE   | 325.85 |
| OUTDOOR     | 11.88  |
|             |        |

DRAWING TITLE