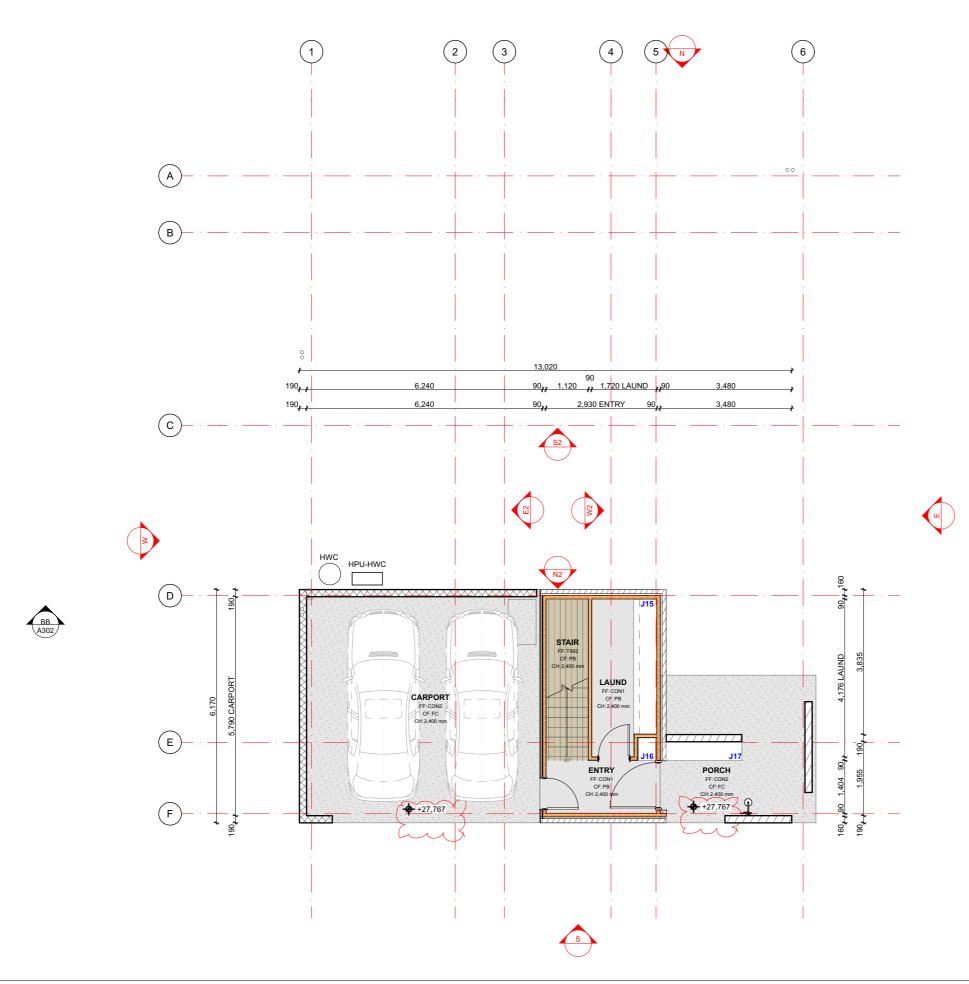

NORTH N SCALE @ A3

DRAWING - REV DA03 - 05

DRAWING TITLE **PROPOSED GF** PLAN

align

w: www.align.build e: hello@align.build a: 30 BRISBANE ST LAUNCESTON, TAS 7250

| REV | ISSUE                   | DATE      | DISCLAIMER                                                                                                                                                                |
|-----|-------------------------|-----------|---------------------------------------------------------------------------------------------------------------------------------------------------------------------------|
| 04  | DEVELOPMENT APPLICATION | 29/3/2025 | THIS DOCUMENT IS TO B<br>SPECIFICATION PROVIDED B                                                                                                                         |
| 05  | DA RFI 02               | 4/6/2025  | ENGINEERS AND SUBC:<br>CONTRACTORS ARE TO VE<br>BEFORE COMMENCING AN<br>DRAWINGS. WRITTEN DIM<br>DRAWINGS TAKE PRECEDE<br>BOUGHT TO THE ATTENT<br>DOGETED NO. HIGH DETAIL |

#### HOUSE AREAS (sqm)

| NEW CARPORT | 55.34  |
|-------------|--------|
| NEW DECK    | 17.11  |
| NEW HOUSE   | 325.85 |
| OUTDOOR     | 11.88  |
|             |        |

DRAWING TITLE