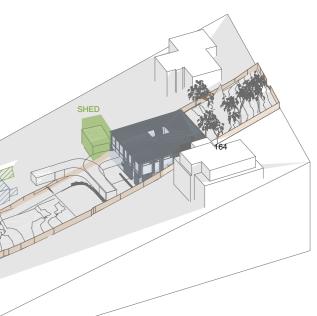

# **EXISTING DWELLING STUDY ON 21 JUNE**

| SHED                      |               | ITING DWELLING<br>BEDEMOLISHED                 |
|---------------------------|---------------|------------------------------------------------|
| 150                       | 0 HRS         |                                                |
|                           | N             | FOR<br>APPROVAL<br>ONLY<br>OT FOR CONSTRUCTION |
|                           | NORTH         | DRAWING TITLE<br>SHADOW STUDY                  |
| DNTACT<br>xon@align.build | SCALE<br>@ A3 | DRAWING - REV                                  |
|                           |               |                                                |

162