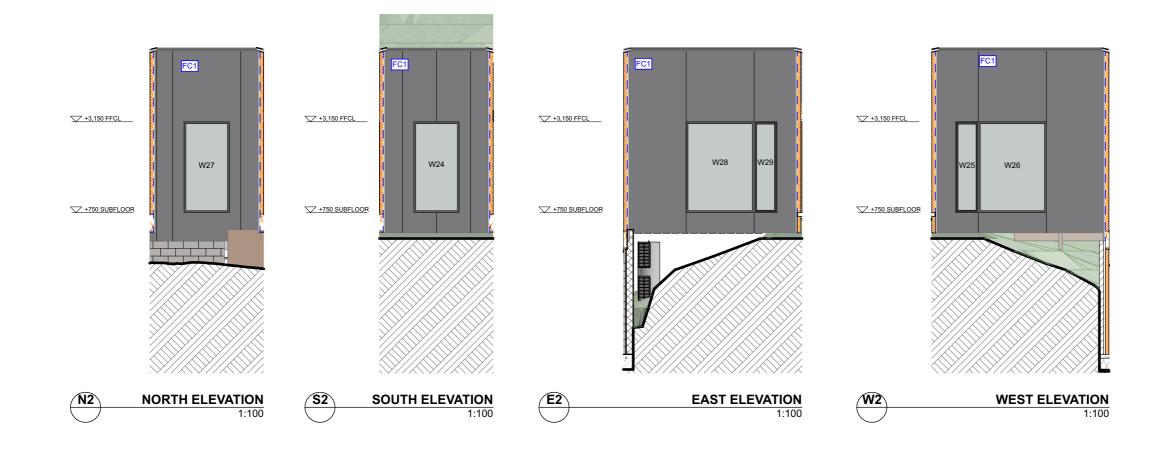

# MATERIALS

MC1: METAL ROOFING COLOUR: ZINCALUME

TIM1: VERTICAL LIGHT CLADDING COLOUR: NATURAL

TIM2: VERTICAL DARK CLADDING

BR1: BRICKWORK

 NORTH
 DRAWING TITLE

 IS
 ELEVATIONS

 CONTACT
 SCALE

# MATERIALS

SOUTH ELEVATION 1:100 MC1: METAL ROOFING COLOUR: ZINCALUME

TIM1: VERTICAL LIGHT CLADDING COLOUR: NATURAL

TIM2: VERTICAL DARK CLADDING

BR1: BRICKWORK

FC1: FC SHEET COLOUR: GREY

 NORTH
 DRAWING TITLE

# MATERIALS

MC1: METAL ROOFING COLOUR: ZINCALUME

TIM1: VERTICAL LIGHT CLADDING COLOUR: NATURAL

VERTICAL DARK CLADDING

BR1: BRICKWORK

FC1: FC SHEET COLOUR: GREY

**ELEVATIONS** 

DRAWING TITLE

MC1: METAL ROOFING COLOUR: ZINCALUME

TIM1: VERTICAL LIGHT CLADDING COLOUR: NATURAL

TIM2: VERTICAL DARK CLADDING

BR1: BRICKWORK

FC1: FC SHEET COLOUR: GREY