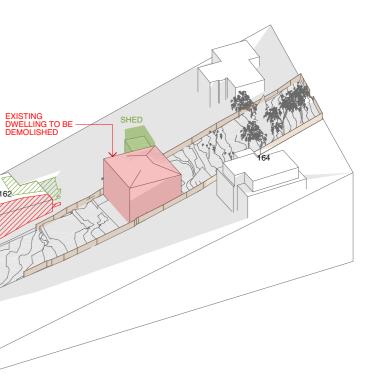

# **EXISTING DWELLING STUDY ON 21 JUNE**

| SHED                      |               | ITING DWELLING<br>BEDEMOLISHED                 |
|---------------------------|---------------|------------------------------------------------|
| 150                       | 0 HRS         |                                                |
|                           | N             | FOR<br>APPROVAL<br>ONLY<br>OT FOR CONSTRUCTION |
|                           | NORTH         | DRAWING TITLE<br>SHADOW STUDY                  |
| DNTACT<br>xon@align.build | SCALE<br>@ A3 | DRAWING - REV                                  |
|                           |               |                                                |