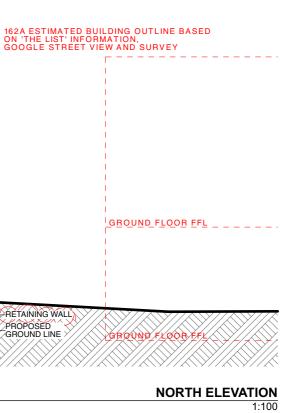

# MATERIALS

SOUTH ELEVATION 1:100 MC1: METAL ROOFING COLOUR: ZINCALUME

TIM1: VERTICAL LIGHT CLADDING COLOUR: NATURAL

TIM2: VERTICAL DARK CLADDING

BR1: BRICKWORK

FC1: FC SHEET COLOUR: GREY

 NORTH
 DRAWING TITLE

 US
 ELEVATIONS

 CONTACT
 SCALE

 gaxon@align.build
 @ A3