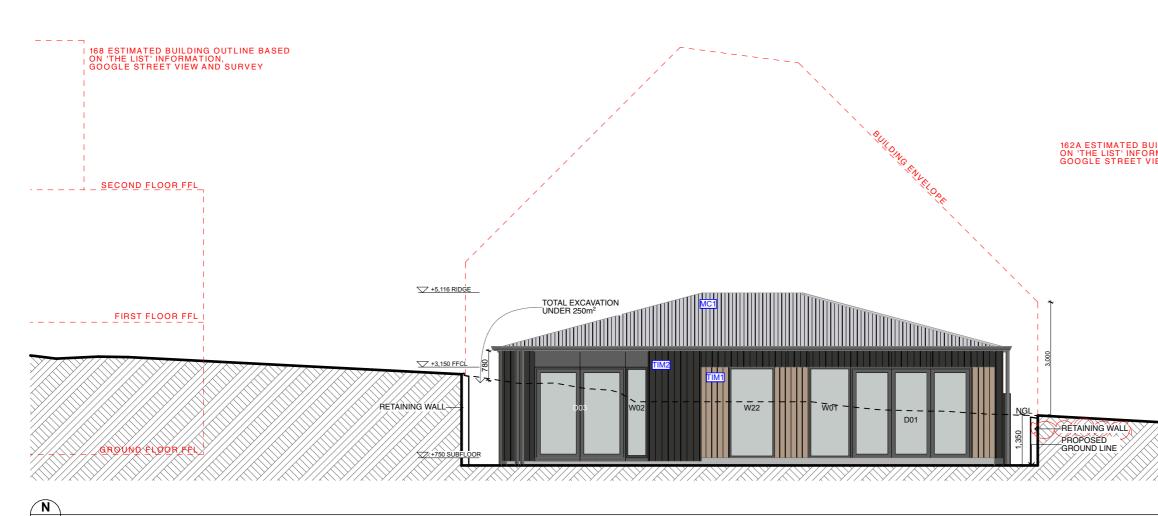

# MATERIALS

MC1: METAL ROOFING COLOUR: ZINCALUME

TIM1: VERTICAL LIGHT CLADDING COLOUR: NATURAL

TIM2: VERTICAL DARK CLADDING

BR1: BRICKWORK

 NORTH
 DRAWING TITLE

 IS
 ELEVATIONS

 CONTACT
 SCALE

 gaxon@align.build
 @ A3

|       |                                                                   | REV | ISSUE                   | DATE      | DISCLAIMER                                                                                                                                                                                                                                                                                                                                                                                                                                                            | PROJECT                                                                 |          |
|-------|-------------------------------------------------------------------|-----|-------------------------|-----------|-----------------------------------------------------------------------------------------------------------------------------------------------------------------------------------------------------------------------------------------------------------------------------------------------------------------------------------------------------------------------------------------------------------------------------------------------------------------------|-------------------------------------------------------------------------|----------|
| 1 •   | w: www.align.build                                                | 04  | DEVELOPMENT APPLICATION | 29/3/2025 | THIS DOCUMENT IS TO BE READ IN CONJUNCTION WITH<br>SPECIFICATION PROVIDED BY ALIGN AND ALL DOCUMENTS BY                                                                                                                                                                                                                                                                                                                                                               | DERWENT AVENUE                                                          |          |
| align | e: hello@align.build<br>a: 30 BRISBANE ST<br>LAUNCESTON, TAS 7250 | 05  | DA RFI 02               | 4/6/2025  | ENGINEERS AND SUBCONSULTANTS REFERRED TO.<br>CONTRACTORS ARE TO VERIFY ALL MIMENSIONS ON SITE<br>BEFORE COMMENCING ANY WORK OR PROJUCING SHOP<br>DERAMINGS. WRITTER DIMENSIONS AND LARGER SCALE<br>BOUGHT TO THE ATTENTION OF THE AUTHOR BEFORE<br>BOUGHT TO THE ATTENTION OF THE AUTHOR BEFORE<br>PROCEEDING ALIGN RETINS ALL COMMON LAW, STATUTORY<br>LAW, AND OTHER RIGHTS INCLUDING COPYRIGHT AND<br>INTELLECTUAL PROPERTY RIGHTS IN RESPECT OF THIS<br>DOCUMENT. | 164 DERWENT AVE LINDISFARNE TAS 70<br><u>CLIENT</u><br>MARDI WESTPHALEN | 2015 AUS |