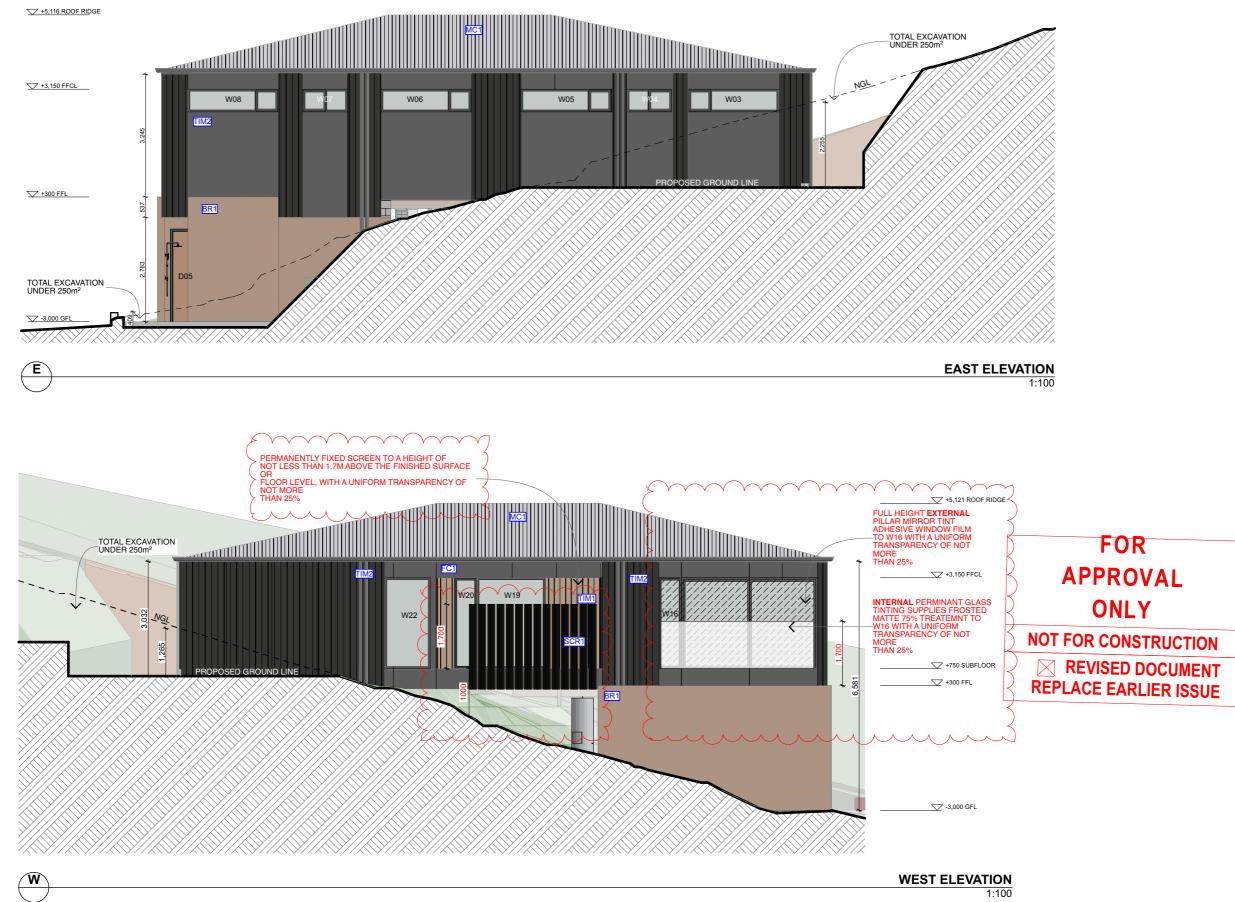

# MATERIALS

MC1: METAL ROOFING COLOUR: ZINCALUME

TIM1: VERTICAL LIGHT CLADDING COLOUR: NATURAL

TIM2: VERTICAL DARK CLADDING

BR1: BRICKWORK

 NORTH
 DRAWING TITLE

 IS
 ELEVATIONS

 CONTACT
 SCALE

# MATERIALS

SOUTH ELEVATION 1:100 MC1: METAL ROOFING COLOUR: ZINCALUME

TIM1: VERTICAL LIGHT CLADDING COLOUR: NATURAL

TIM2: VERTICAL DARK CLADDING

BR1: BRICKWORK

FC1: FC SHEET COLOUR: GREY

 NORTH
 DRAWING TITLE

# MATERIALS

MC1: METAL ROOFING COLOUR: ZINCALUME

TIM1: VERTICAL LIGHT CLADDING COLOUR: NATURAL

VERTICAL DARK CLADDING

BR1: BRICKWORK

FC1: FC SHEET COLOUR: GREY

**ELEVATIONS** 

DRAWING TITLE

MC1: METAL ROOFING COLOUR: ZINCALUME

TIM1: VERTICAL LIGHT CLADDING COLOUR: NATURAL

TIM2: VERTICAL DARK CLADDING

BR1: BRICKWORK

FC1: FC SHEET COLOUR: GREY