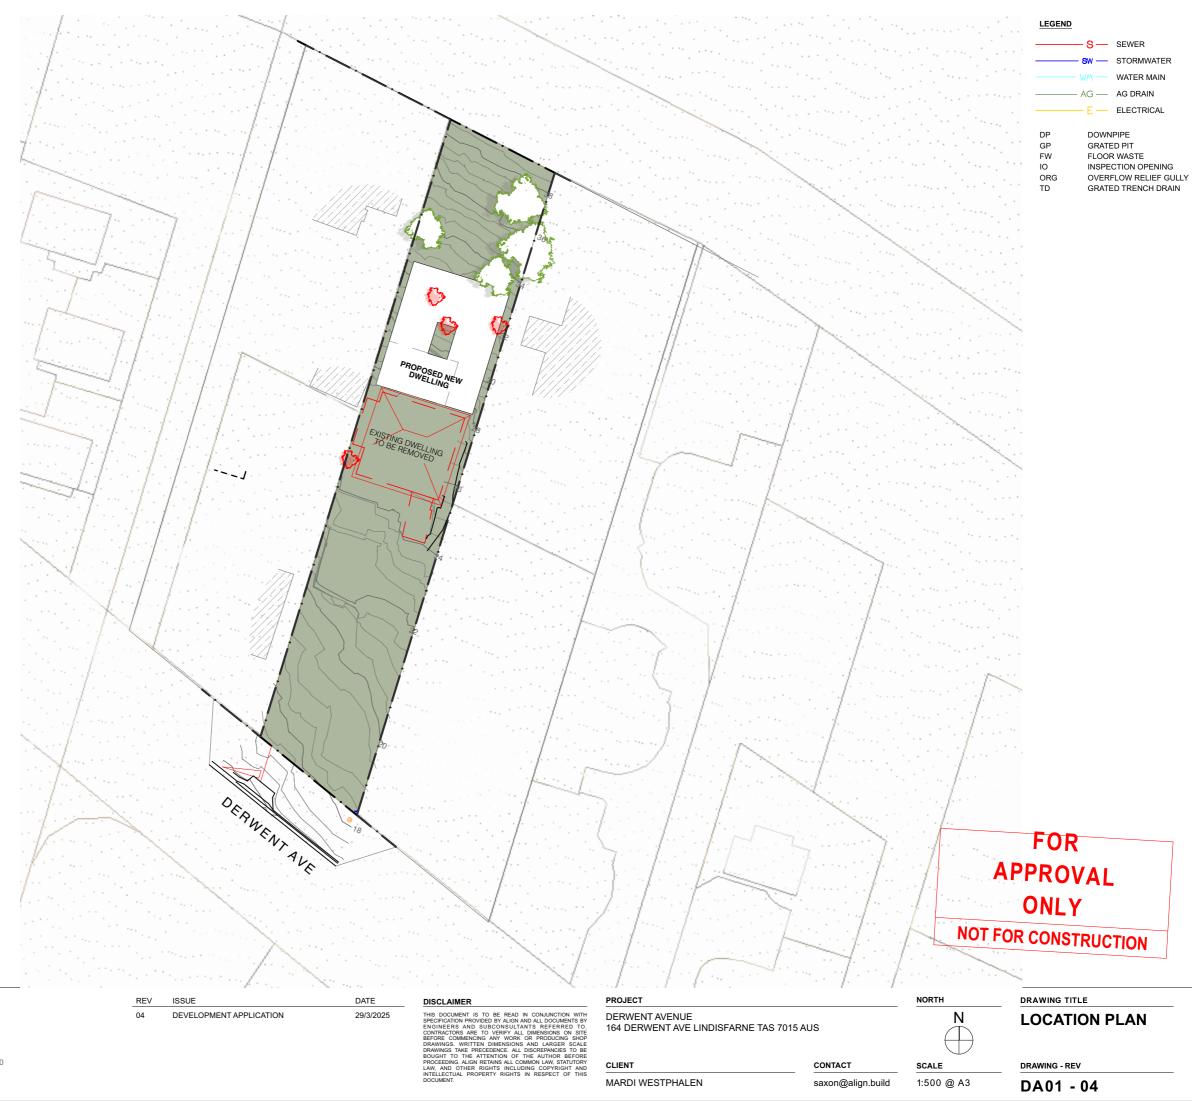

#### SITE INFORMATION

ADDRESS

TITLE REFERENCE SITE AREA COUNCIL

164 DERWENT AVE LINDISFARNE TAS 7015 AUS 217037/3 1328 SQM CLARENCE CITY COUNCIL

|    |               | NATER |
|----|---------------|-------|
|    |               | MAIN  |
|    | — AG — AG DRA | IN    |
|    |               | ICAL  |
| DP | DOWNPIPE      |       |

| DP  | DOWNPIPE              |
|-----|-----------------------|
| GP  | GRATED PIT            |
| FW  | FLOOR WASTE           |
| 10  | INSPECTION OPENING    |
| ORG | OVERFLOW RELIEF GULLY |
| TD  | GRATED TRENCH DRAIN   |
|     |                       |