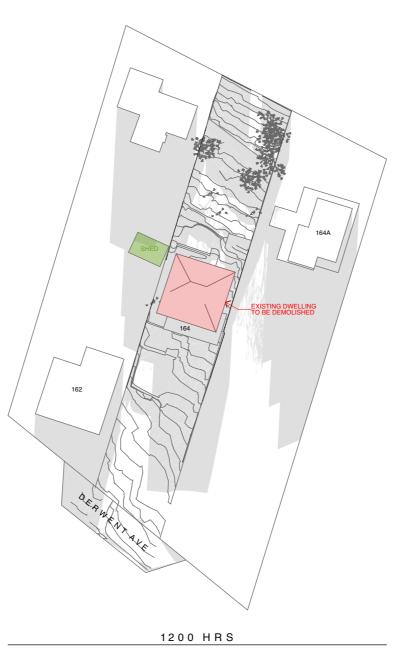

# PROPOSED DWELLING STUDY ON 21 JUNE

| SHED             |       | 184A                                           |
|------------------|-------|------------------------------------------------|
| 150              | 0 HRS |                                                |
|                  | NORTH | FOR<br>APPROVAL<br>ONLY<br>OT FOR CONSTRUCTION |
|                  |       | SHADOW STUDY                                   |
| ONTACT           | SCALE | DRAWING - REV                                  |
| axon@align.build | @ A3  | DA11 - 04                                      |
|                  |       |                                                |