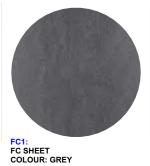

# MATERIALS

SOUTH ELEVATION 1:100 MC1: METAL ROOFING COLOUR: ZINCALUME

TIM1: VERTICAL LIGHT CLADDING COLOUR: NATURAL

TIM2: VERTICAL DARK CLADDING

BR1: BRICKWORK

FC1: FC SHEET COLOUR: GREY

 NORTH
 DRAWING TITLE

MC1: METAL ROOFING COLOUR: ZINCALUME

TIM1: VERTICAL LIGHT CLADDING COLOUR: NATURAL

TIM2: VERTICAL DARK CLADDING

BR1: BRICKWORK

FC1: FC SHEET COLOUR: GREY