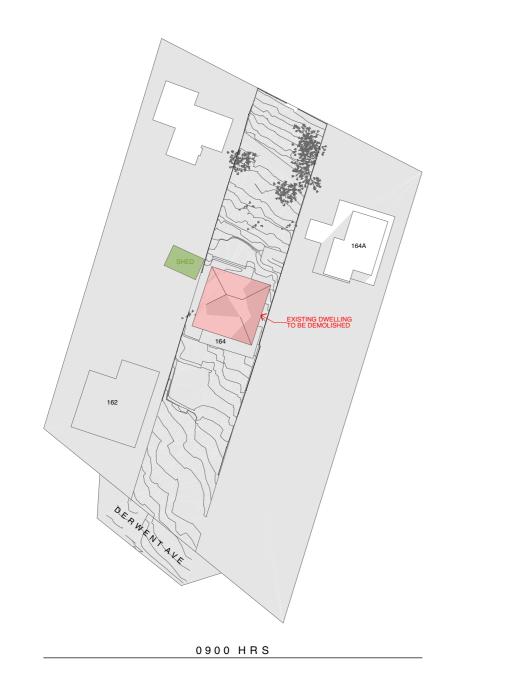

# **EXISTING DWELLING STUDY ON 21 JUNE**

| SHED                      |               | ITING DWELLING<br>BEDEMOLISHED                 |
|---------------------------|---------------|------------------------------------------------|
| 150                       | 0 HRS         |                                                |
|                           | N             | FOR<br>APPROVAL<br>ONLY<br>OT FOR CONSTRUCTION |
|                           | NORTH         | DRAWING TITLE<br>SHADOW STUDY                  |
| DNTACT<br>xon@align.build | SCALE<br>@ A3 | DRAWING - REV                                  |
|                           |               |                                                |