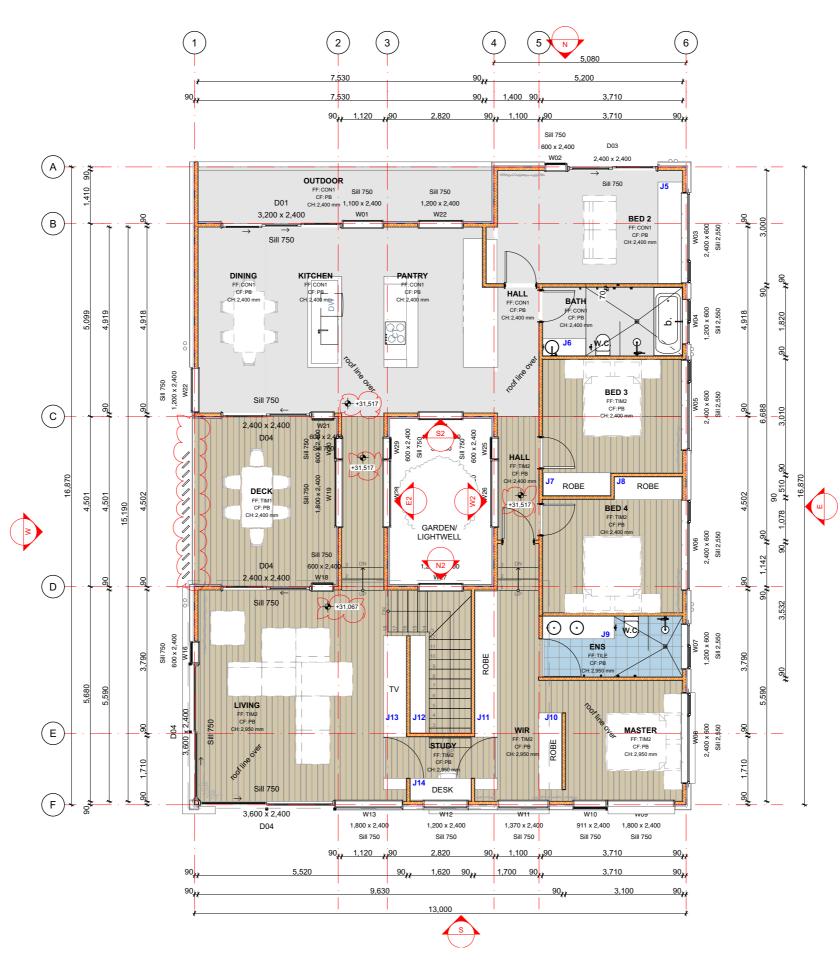

NORTH N SCALE @ A3

DRAWING - REV DA03 - 05

DRAWING TITLE **PROPOSED GF** PLAN

align

w: www.align.build e: hello@align.build a: 30 BRISBANE ST LAUNCESTON, TAS 7250

| REV | ISSUE                   | DATE      | DISCLAIMER                                                                                                                                                                |
|-----|-------------------------|-----------|---------------------------------------------------------------------------------------------------------------------------------------------------------------------------|
| 04  | DEVELOPMENT APPLICATION | 29/3/2025 | THIS DOCUMENT IS TO B<br>SPECIFICATION PROVIDED B                                                                                                                         |
| 05  | DA RFI 02               | 4/6/2025  | ENGINEERS AND SUBC:<br>CONTRACTORS ARE TO VE<br>BEFORE COMMENCING AN<br>DRAWINGS. WRITTEN DIM<br>DRAWINGS TAKE PRECEDE<br>BOUGHT TO THE ATTENT<br>DOGETED NO. HIGH DETAIL |

#### PROJECT DERWENT AVENUE

164 DERWENT AVE LINDISFARNE TAS 7015 AUS

| CLIENT           | с |
|------------------|---|
| MARDI WESTPHALEN | S |

| LEGEND     |                       |
|------------|-----------------------|
| FIXTURES A | ND FITTINGS           |
| СТ         | COOKTOP               |
| DW         | DISHWASHER            |
| DR         | DRYER                 |
| FR         | REFRIGERATOR          |
| HR         | HANGING RAIL          |
| HTR        | HEATED TOWEL RAIL     |
| MR         | MIRROR                |
| MW         | MICROWAVE             |
| OV         | OVEN                  |
| PH         | PANEL HEATER          |
| RH         | RANGEHOOD             |
| WH         | WOOD HEATER           |
|            |                       |
| HYDRAULIC  | -                     |
| BTH        | BATH TUB              |
| DP         | DOWNPIPE              |
| FW         | FLOOR WASTE           |
| GP         | GRATED PIT            |
| 10         | INSPECTION OPENING    |
| ORG        | OVERFLOW RELIEF GULLY |
| SH         | SHOWER                |
| SK#        | SINK                  |
| SS         | SHOWER SCREEN         |
| TR#        | TOWEL RAIL            |

#### GENERAL

TW#

VB

WC

WM

| ADJ | ADJUSTABLE    |
|-----|---------------|
| BH  | BULKHEAD      |
| CJ  | CONTROL JOINT |

TAPWARE

TOILET

VANITY BASIN

WASHING MACHINE

#### JOINERY

All joinery shown indicatively. Refer to joiners drawings and specifications for scope, configuration and finish of joinery items.

#### HOUSE AREAS (sqm)

| NEW CARPORT | 55.34  |
|-------------|--------|
| NEW DECK    | 17.11  |
| NEW HOUSE   | 325.85 |
| OUTDOOR     | 11.88  |
|             |        |

DRAWING TITLE