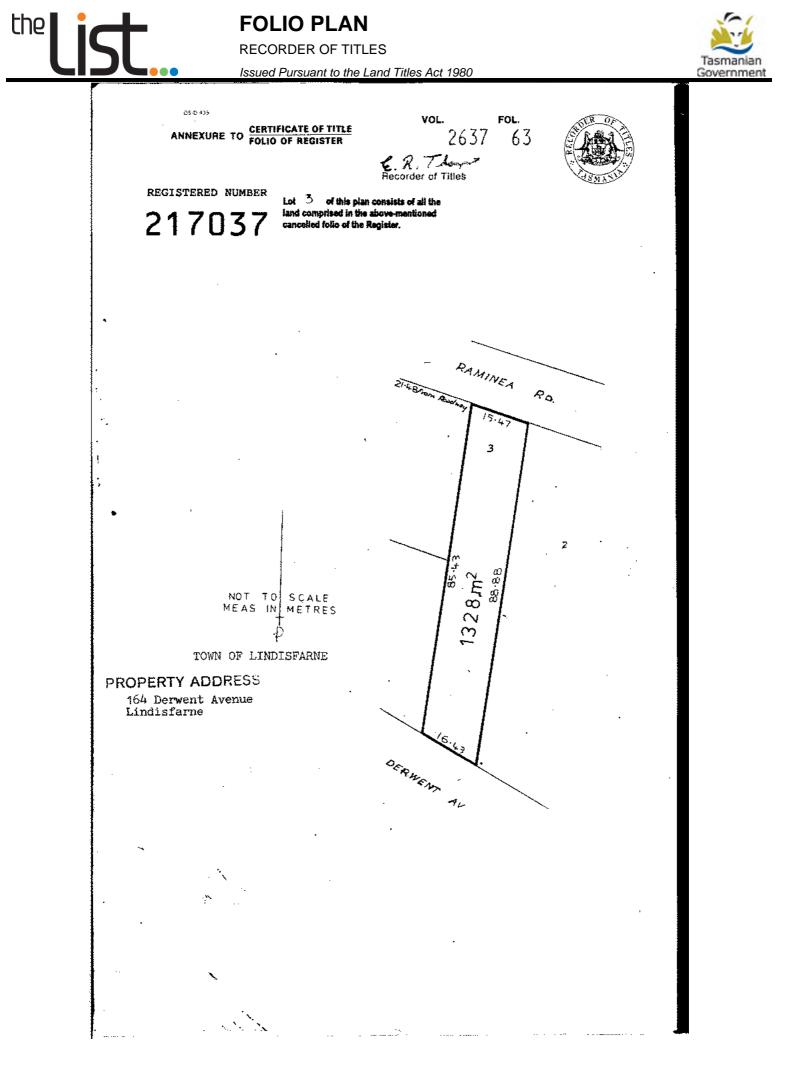

SEARCH OF TORRENS TITLE

| VOLUME  | FOLIO         |
|---------|---------------|
| 217037  | 3             |
| EDITION | DATE OF ISSUE |
| 9       | 17-Oct-2022   |

SEARCH DATE : 03-Sep-2024 SEARCH TIME : 10.25 AM

## DESCRIPTION OF LAND

City of CLARENCE Lot 3 on Plan 217037 Derivation : Part of 2,560 Acres Gtd. to T.G. Gregson. Prior CT 2637/63

#### SITE INFORMATION

ADDRESS

TITLE REFERENCE SITE AREA COUNCIL

164 DERWENT AVE LINDISFARNE TAS 7015 AUS 217037/3 1328 SQM CLARENCE CITY COUNCIL

|    |               | NATER |
|----|---------------|-------|
|    |               | MAIN  |
|    | — AG — AG DRA | IN    |
|    |               | ICAL  |
| DP | DOWNPIPE      |       |